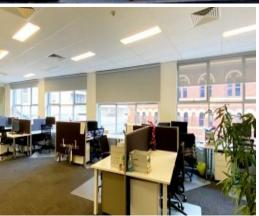

## Features include:

- Natural light on two sides of the property
- Fully self contained (toilets, shower, kitchen, air conditioning)
- Intercom, secure access
- Lift access
- Beautifully finished modern marble ground floor lobby