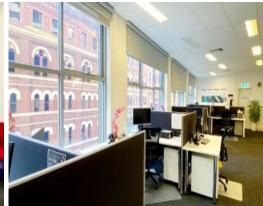

## Features include:

- Natural light on two sides of the property
- Fully self contained (toilets, shower, kitchen, air conditioning)
- Intercom, secure access
- Lift access
- Beautifully finished modern marble ground floor lobby