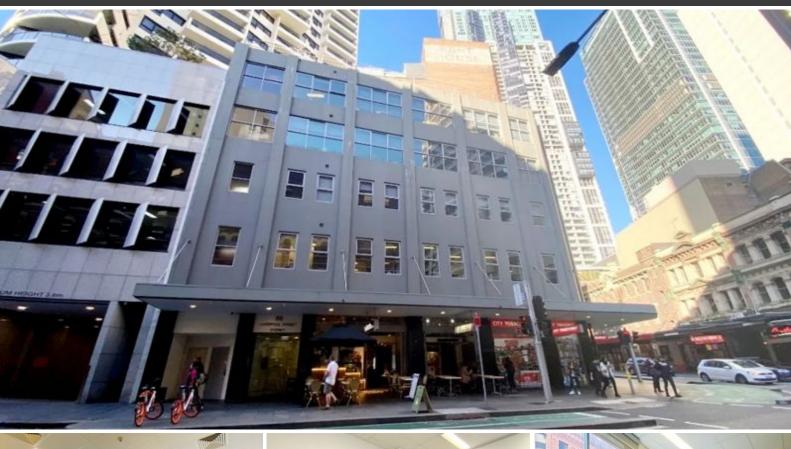

## **SYDNEY CBD OFFICE**

Level 3, 86 Liverpool Street is located at the corner of Kent Street, close walking distance to Town Hall, World Square & Chinatown.

## Features include:

- Natural light on two sides of the property
- Fully self contained (toilets, shower, kitchen, air conditioning)
- Intercom, secure access
- Lift access
- Beautifully finished modern marble ground floor lobby