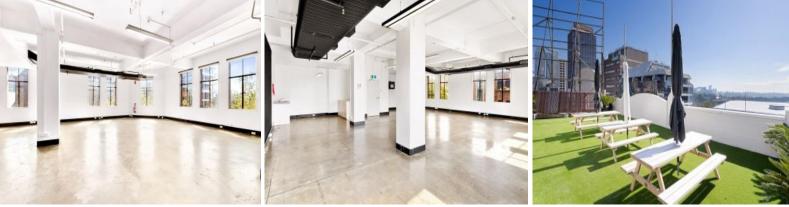

Availabilities: Level 3A - 119 sqm

Property features include:

- Creative style fit-out throughout premises
- Ideal for variety of office users -
- North facing aspect, upper floors with harbour views
- Access to exclusive bathrooms including showers
- Secure car parking available at additional cost