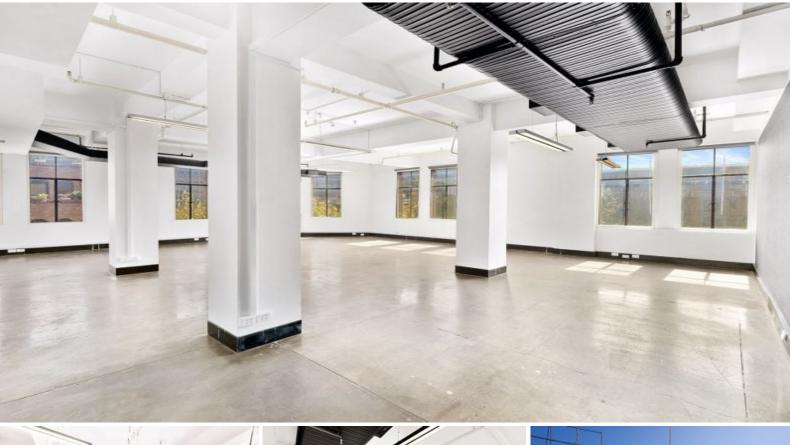

## **REFURBISHED CREATIVE OFFICE BUILDING**

Located on one of Sydney's busiest arterial roads connecting the Eastern Suburbs to the CBD, Harbour Bridge and Eastern Distributor. The building is located on the corners of William St and Forbes St, positioned between Kings Cross and Hyde Park presents itself with a commanding 19 metre (approximately) uninterrupted corner frontage to William Street.

Availabilities: Level 3A - 119 sqm

Property features include:

- Creative style fit-out throughout premises
- Ideal for variety of office users -
- North facing aspect, upper floors with harbour views
- Access to exclusive bathrooms including showers
- Secure car parking available at additional cost