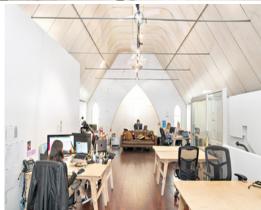

## RARE WHOLE BUILDING OPPORTUNITY

Refurbished churches are hard to come by, with only a number of successful church conversions in the city fringe, don't miss this opportunity to secure it. Currently occupied by a leading edge production agency, this inner city HQ is a perfect for a wide range of creative businesses. Formally trading as a bar, the owners have retained features throughout the buildings long tenure, including the bar, exposed pitched church ceilings on the upper floor and original barn style doors on both floors.

## Features include:

- 200 sqm spanning over two generous floors
- Built in a Gothic revival style church which has been deconsecrated & renovated to a high standard
- Original bar fit-out on ground floor and creative office fit-out on upper floors
- Great creative feel with exposed ceiling beams
- High pitched ceiling with great natural light
- Suitable for 15-20 staff + event space
- Short stroll from Central Station