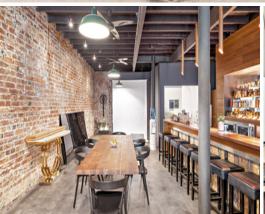

## RARE WHOLE BUILDING OPPORTUNITY

Refurbished churches are hard to come by, with only a number of successful church conversions in the city fringe, don't miss this opportunity to secure it. Currently occupied by a leading edge production agency, this inner city HQ is a perfect for a wide range of creative businesses. Formally trading as a bar, the owners have retained features throughout the buildings long tenure, including the bar, exposed pitched church ceilings on the upper floor and original barn style doors on both floors.

## Features include:

- 200 sqm spanning over two generous floors
- Built in a Gothic revival style church which has been deconsecrated & renovated to a high standard
- Original bar fit-out on ground floor and creative office fit-out on upper floors
- Great creative feel with exposed ceiling beams
- High pitched ceiling with great natural light
- Suitable for 15-20 staff + event space
- Short stroll from Central Station