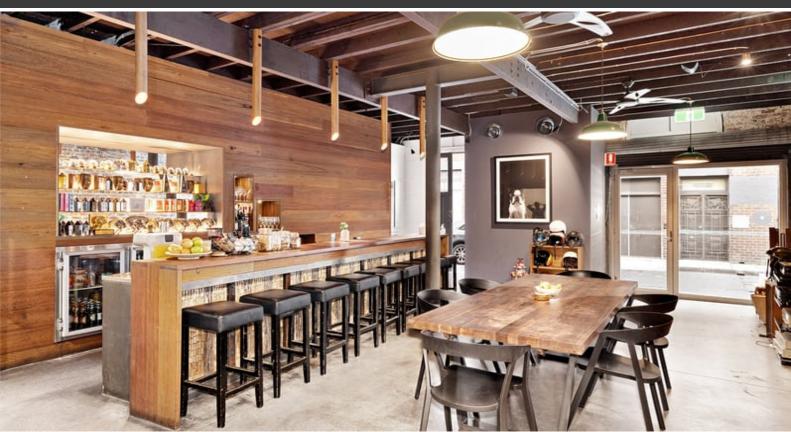

## RARE WHOLE BUILDING OPPORTUNITY

Refurbished churches are hard to come by, with only a number of successful church conversions in the city fringe, don't miss this opportunity to secure it. Currently occupied by a leading edge production agency, this inner city HQ is a perfect for a wide range of creative businesses. Formally trading as a bar, the owners have retained features throughout the buildings long tenure, including the bar, exposed pitched church ceilings on the upper floor and original barn style doors on both floors.

## Features include:

- 200 sqm spanning over two generous floors
- Built in a Gothic revival style church which has been deconsecrated & renovated to a high standard
- Original bar fit-out on ground floor and creative office fit-out on upper floors
- Great creative feel with exposed ceiling beams
- High pitched ceiling with great natural light
- Suitable for 15-20 staff + event space
- Short stroll from Central Station