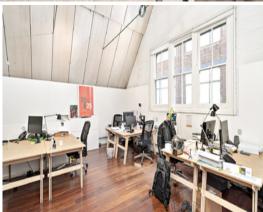

## RARE WHOLE BUILDING OPPORTUNITY

Refurbished churches are hard to come by, with only a number of successful church conversions in the city fringe, don't miss this opportunity to secure it. Currently occupied by a leading edge production agency, this inner city HQ is a perfect for a wide range of creative businesses. Formally trading as a bar, the owners have retained features throughout the buildings long tenure, including the bar, exposed pitched church ceilings on the upper floor and original barn style doors on both floors.

## Features include:

- 200 sqm spanning over two generous floors
- Built in a Gothic revival style church which has been deconsecrated & renovated to a high standard
- Original bar fit-out on ground floor and creative office fit-out on upper floors
- Great creative feel with exposed ceiling beams
- High pitched ceiling with great natural light
- Suitable for 15-20 staff + event space
- Short stroll from Central Station