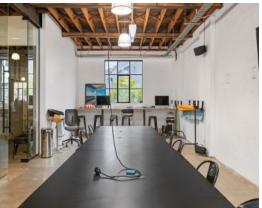

## **READY FOR IMMEDIATE OCCUPATION**

Stunning ground floor warehouse conversion in Redfern's creative hub precinct. Offering a range of space from 300 - 600 sqm, suitable for a variety of users (currently office), this pristine opportunity is quietly tucked away in a private oasis in Darlington. Just 150 metres to Redfern Station, with ample on street parking.

## Features include:

- Flexible offerings from 300 600 sqm
- Short term leases encouraged!
- Existing quality office fit-out with workstations available for negotiation
- Classic warehouse conversion with timber beams and exposed ceilings
- Concrete floors with on grade ground street access
- Internal amenities including showers