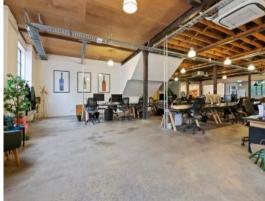

## **READY FOR IMMEDIATE OCCUPATION**

Stunning ground floor warehouse conversion in Redfern's creative hub precinct. Offering a range of space from 300 - 600 sqm, suitable for a variety of users (currently office), this pristine opportunity is quietly tucked away in a private oasis in Darlington. Just 150 metres to Redfern Station, with ample on street parking.

## Features include:

- Flexible offerings from 300 600 sqm
- Short term leases encouraged!
- Existing quality office fit-out with workstations available for negotiation
- Classic warehouse conversion with timber beams and exposed ceilings
- Concrete floors with on grade ground street access
- Internal amenities including showers