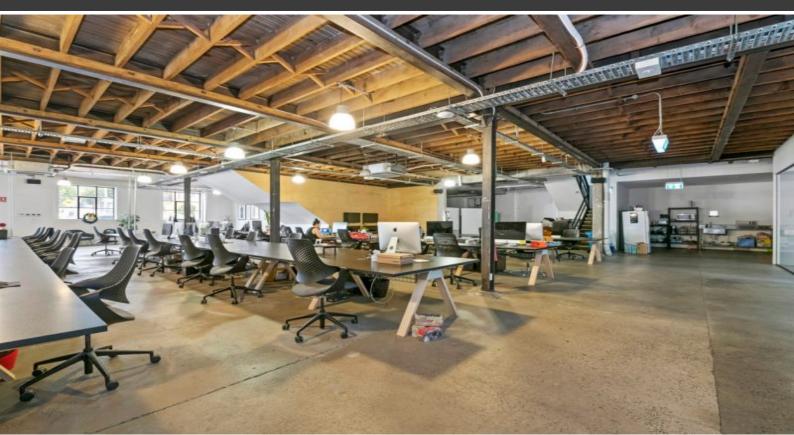

## **READY FOR IMMEDIATE OCCUPATION**

Stunning ground floor warehouse conversion in Redfern's creative hub precinct. Offering a range of space from 300 - 600 sqm, suitable for a variety of users (currently office), this pristine opportunity is quietly tucked away in a private oasis in Darlington. Just 150 metres to Redfern Station, with ample on street parking.

## Features include:

- Flexible offerings from 300 600 sqm
- Short term leases encouraged!
- Existing quality office fit-out with workstations available for negotiation
- Classic warehouse conversion with timber beams and exposed ceilings
- Concrete floors with on grade ground street access
- Internal amenities including showers