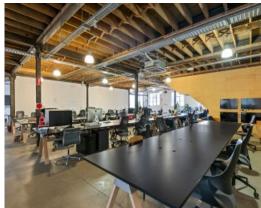

## **READY FOR IMMEDIATE OCCUPATION**

Stunning ground floor warehouse conversion in Redfern's creative hub precinct. Offering a range of space from 300 - 600 sqm, suitable for a variety of users (currently office), this pristine opportunity is quietly tucked away in a private oasis in Darlington. Just 150 metres to Redfern Station, with ample on street parking.

## Features include:

- Flexible offerings from 300 600 sqm
- Short term leases encouraged!
- Existing quality office fit-out with workstations available for negotiation
- Classic warehouse conversion with timber beams and exposed ceilings
- Concrete floors with on grade ground street access
- Internal amenities including showers