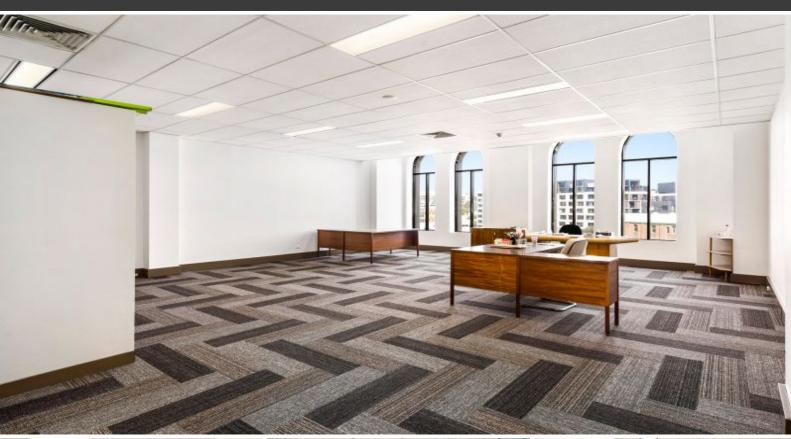

## LARGE & BRIGHT WITH A GREAT OUTLOOK - 1 CAR SPACE AVAILABLE

Formerly one of Sydney's most prestigious wool stores, this striking building is in a prime corner position, and takes advantage of plentiful natural light with its refurbishment of the original feature window plan.

## Features include:

- 1 Car Space Available
- Ready to move into right away
- Large open plan office
- Cabled and ready to move into
- Shared outdoor area
- Full-time on-site Building Manager
- Close proximity to universities and education centres
- Located in an IT, media and advertising hub