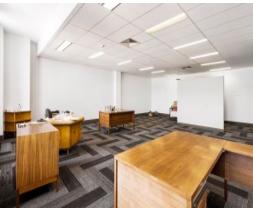

## LARGE & BRIGHT WITH A GREAT OUTLOOK - 1 CAR SPACE AVAILABLE

Formerly one of Sydney's most prestigious wool stores, this striking building is in a prime corner position, and takes advantage of plentiful natural light with its refurbishment of the original feature window plan.

## Features include:

- 1 Car Space Available
- Ready to move into right away
- Large open plan office
- Cabled and ready to move into
- Shared outdoor area
- Full-time on-site Building Manager
- Close proximity to universities and education centres
- Located in an IT, media and advertising hub