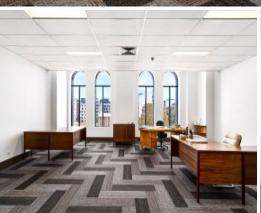

## LARGE & BRIGHT WITH A GREAT OUTLOOK - 1 CAR SPACE AVAILABLE

Formerly one of Sydney's most prestigious wool stores, this striking building is in a prime corner position, and takes advantage of plentiful natural light with its refurbishment of the original feature window plan.

## Features include:

- 1 Car Space Available
- Ready to move into right away
- Large open plan office
- Cabled and ready to move into
- Shared outdoor area
- Full-time on-site Building Manager
- Close proximity to universities and education centres
- Located in an IT, media and advertising hub