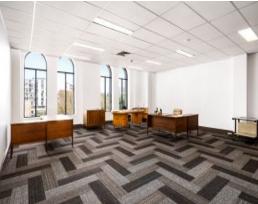

## LARGE & BRIGHT WITH A GREAT OUTLOOK - 1 CAR SPACE AVAILABLE

Formerly one of Sydney's most prestigious wool stores, this striking building is in a prime corner position, and takes advantage of plentiful natural light with its refurbishment of the original feature window plan.

## Features include:

- 1 Car Space Available
- Ready to move into right away
- Large open plan office
- Cabled and ready to move into
- Shared outdoor area
- Full-time on-site Building Manager
- Close proximity to universities and education centres
- Located in an IT, media and advertising hub