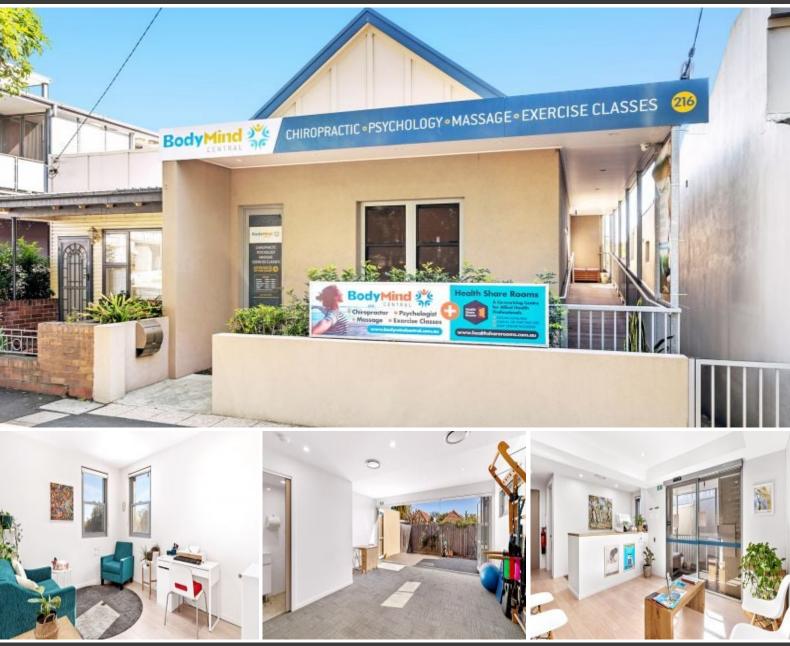

## **BESPOKE WHOLE BUILDING OFFERING**

Near new bespoke medical facility on Leichhardt's high profile Norton Street. The property is complete and ready to begin your occupation with an access ramp leading from the street to the reception/waiting room, 5 treatment rooms including electric medical exam tables, a kitchenette, a large exercise/rehabilitation room fitted with stretching and other exercise equipment leading to sun drenched patio and garden area.

Quality fittings throughout this well-designed facility with 2 bathrooms (1 disabled compliant) is ready to go. The property is ideally located opposite Pioneer Memorial Park with ample street parking.

Features include:

- 150 sqm whole building with direct street access
- Fully fitted with existing medical usage and approvals
- Great signage and exposure potential
- Ability to lease single rooms on short term lease arrangements
- Vibrant street with ample street parking