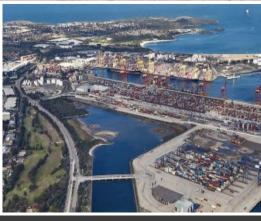

## **EXELL INDUSTRIAL ESTATE**

Exell Industrial Estate is a unit estate providing users with proximity to Port Botany, Sydney Airport and the M5 Motorway.

- 338sqm warehouse
- 85sqm office
- 296sqm awning/canopy for all-weather loading
- On-grade roller shutter doors
- Access via Greenfield Street.