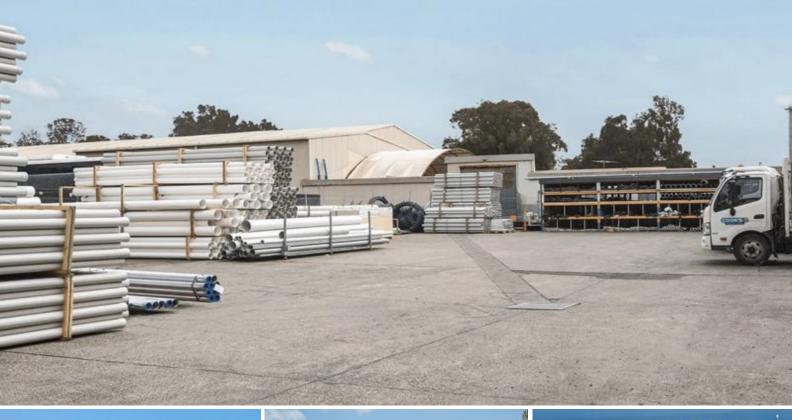

## **EXELL INDUSTRIAL ESTATE**

Exell Industrial Estate is a unit estate providing users with proximity to Port Botany, Sydney Airport and the M5 Motorway.

- 338sqm warehouse
- 85sqm office
- 296sqm awning/canopy for all-weather loading
- On-grade roller shutter doors
- Access via Greenfield Street.