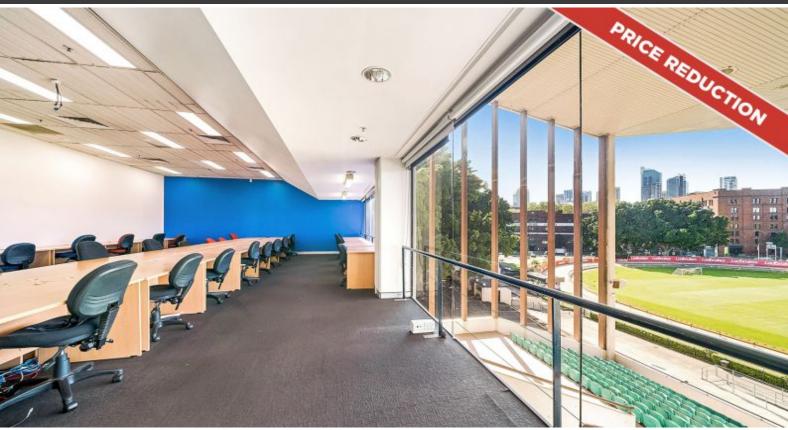

## PRICED TO LEASE!

Offering to market this top floor office space with great outlook over Wentworth Sporting Park with CBD District views. Offering availabilities from 150 - 860 sqm, we can be extremely creative in how we put together a deal with flexible leasing terms on offer. Sitting adjacent to Wentworth Park and within walking distance to Sydney Fish Markets this could be your next HQ opportunity. Offering a skyline east facing view of Sydney's CBD, this fitted and cost-effective office floor has floor to ceiling glass windows spanning the length of the building with a bright and botanic view.

#### Features include:

- 860 sqm over one floor with existing fit-out
- Ample natural light throughout floor
- 10 secure parking spaces at extra cost
- Located within minutes to Broadway Sydney Shopping Centre and Blackwattle Bay