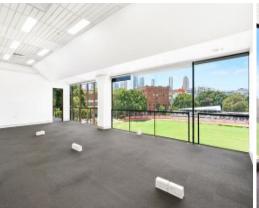

## PRICED TO LEASE!

Offering to market this top floor office space with great outlook over Wentworth Sporting Park with CBD District views. Offering availabilities from 150 - 860 sqm, we can be extremely creative in how we put together a deal with flexible leasing terms on offer. Sitting adjacent to Wentworth Park and within walking distance to Sydney Fish Markets this could be your next HQ opportunity. Offering a skyline east facing view of Sydney's CBD, this fitted and cost-effective office floor has floor to ceiling glass windows spanning the length of the building with a bright and botanic view.

#### Features include:

- 860 sqm over one floor with existing fit-out
- Ample natural light throughout floor
- 10 secure parking spaces at extra cost
- Located within minutes to Broadway Sydney Shopping Centre and Blackwattle Bay