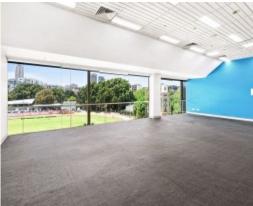

## PRICED TO LEASE!

Offering to market this top floor office space with great outlook over Wentworth Sporting Park with CBD District views. Offering availabilities from 150 - 860 sqm, we can be extremely creative in how we put together a deal with flexible leasing terms on offer. Sitting adjacent to Wentworth Park and within walking distance to Sydney Fish Markets this could be your next HQ opportunity. Offering a skyline east facing view of Sydney's CBD, this fitted and cost-effective office floor has floor to ceiling glass windows spanning the length of the building with a bright and botanic view.

#### Features include:

- 860 sqm over one floor with existing fit-out
- Ample natural light throughout floor
- 10 secure parking spaces at extra cost
- Located within minutes to Broadway Sydney Shopping Centre and Blackwattle Bay