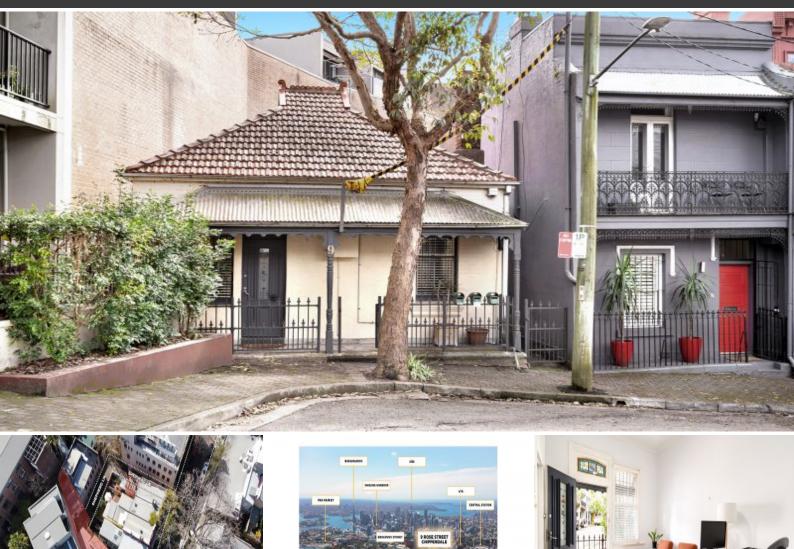

## **UNDER OFFER - SOLID INVESTMENT !**

Deans Property is proud to present 9 Rose Street Chippendale, a unique corner site with depth and dual access, consisting of three single-storey dwellings within one title, tucked away in Chippendale's premier tranquil tree lined street.

Chippendale is at the heart of the city fringe urban lifestyle supported by surrounding growth from major renewal projects in the Central Precinct, Tech Central (with Atlassian), three Universities, the Australian Technology Park and North and South Eveleigh.