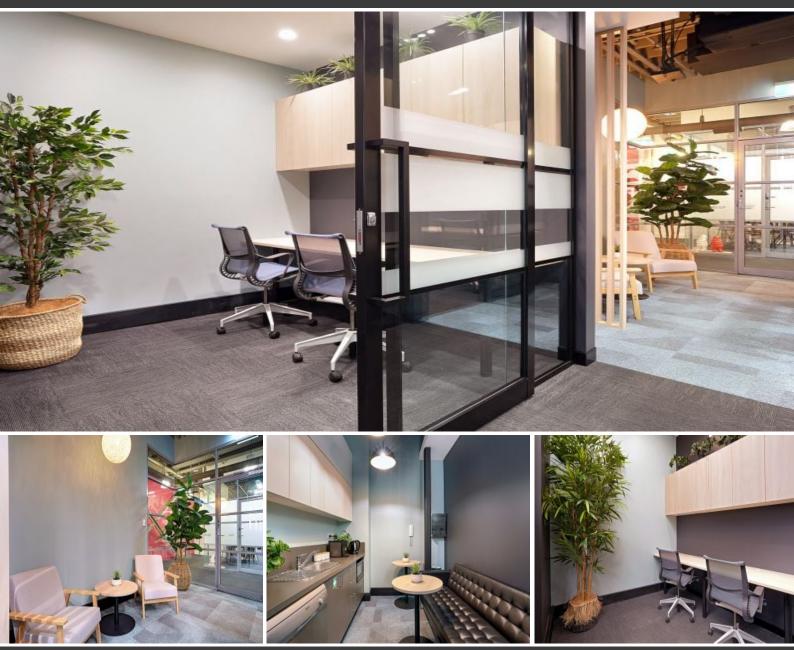

## **CREATIVE 1-2 PERSON OFFICES IN ULTIMO**

22-36 Mountain Street Ultimo is one of the highly sought-after office spaces in Ultimo. Bursting with creative flair these stunning offices will instantly appeal, offering the buzzing creative environment your team is looking for. Located within 5-10 minutes' walk to major public transport links to Central Station and bus links via Broadway, Broadway Sydney Shopping Centre and UTS.

This suite is currently offering co-working offices, each office is approximately 2m X 2.5m (allows up to 1-2 people).

What is included:

- Lockable office
- Plug and play Internet included
- Guest wifi connection
- Cleaning of general area included
- Use of kitchenette/break out area
- Free tea/coffee facilities to use