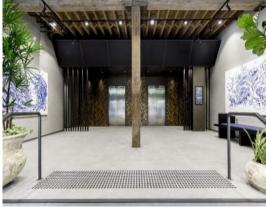

## ULTIMO'S PREMIER BUILDING

This creative warehouse has recently been transformed, seeing it refurbished into Ultimo's premier building. The upgrades include a remodelled facade with exposed brick 'look', all common areas and bathrooms modernised, and foyer completely deconstructed to allow for premium entrance.