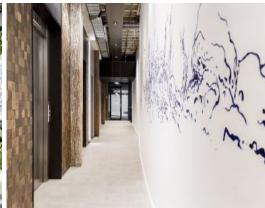

## ULTIMO'S PREMIER BUILDING

This creative warehouse has recently been transformed, seeing it refurbished into Ultimo's premier building. The upgrades include a remodelled facade with exposed brick 'look', all common areas and bathrooms modernised, and foyer completely deconstructed to allow for premium entrance.