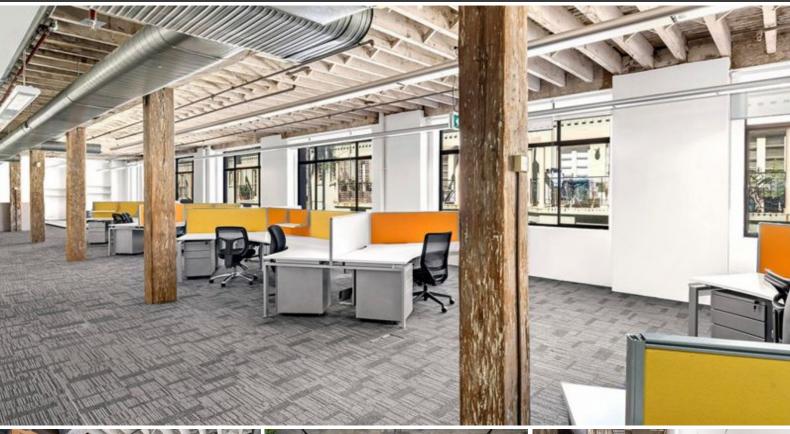

## ULTIMO'S PREMIER BUILDING

This creative warehouse has recently been transformed, seeing it refurbished into Ultimo's premier building. The upgrades include a remodelled facade with exposed brick 'look', all common areas and bathrooms modernised, and foyer completely deconstructed to allow for premium entrance.

## Features include:

- Market incentives provided
- DDA compliant with magnificent heritage features including exposed heams
- Large warehouse windows with an abundance of natural light
- Lift access direct to your floor
- Air-conditioned throughout