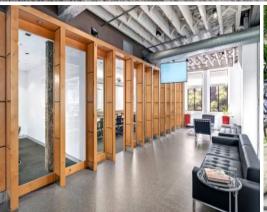

## ULTIMO'S PREMIER BUILDING

This creative warehouse has recently been transformed, seeing it refurbished into Ultimo's premier building. The upgrades include a remodelled facade with exposed brick 'look', all common areas and bathrooms modernised, and foyer completely deconstructed to allow for premium entrance.

## Features include:

- Market incentives provided
- DDA compliant with magnificent heritage features including exposed heams
- Large warehouse windows with an abundance of natural light
- Lift access direct to your floor
- Air-conditioned throughout