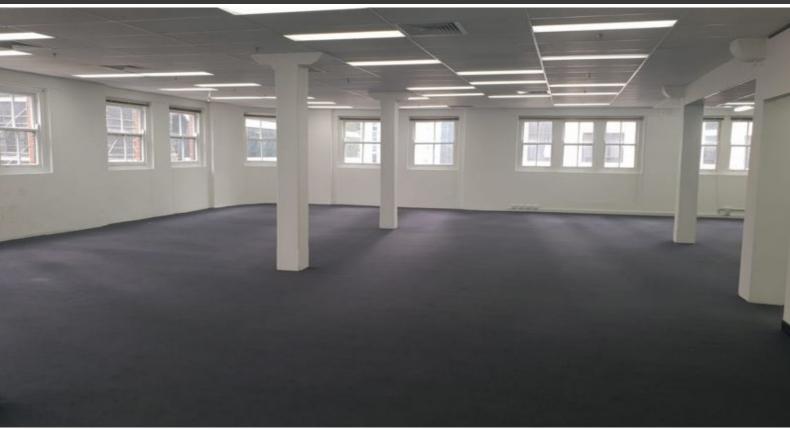

## Features include:

- 105 sqm office space
- High ceilings
- Air conditioning
- Great natural light
- Close walk to Town Hall
- Access to kitchen & bathroom facilities on same level

Owners are unable to accept any of the following: