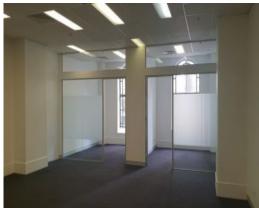

## Features include:

- 105 sqm office space
- High ceilings
- Air conditioning
- Great natural light
- Close walk to Town Hall
- Access to kitchen & bathroom facilities on same level

Owners are unable to accept any of the following: