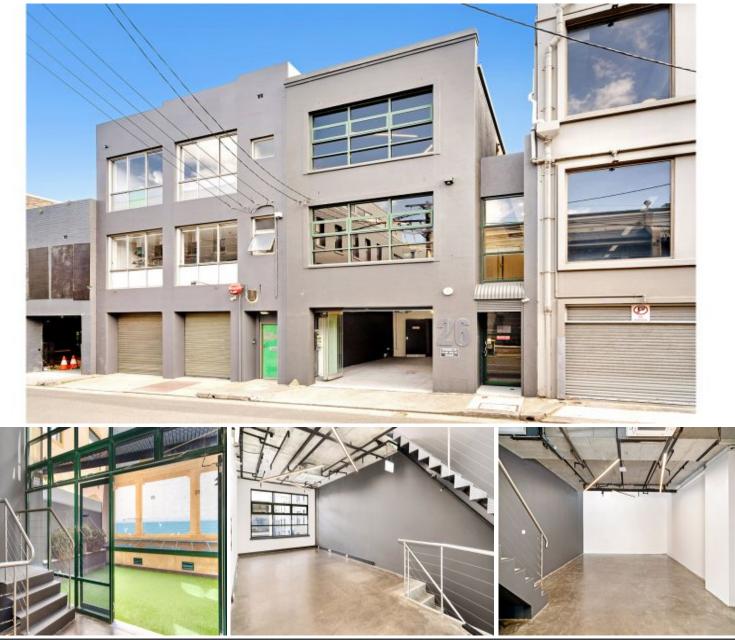

## WHOLE BUILDING/26 QUEEN STREET

## FOR LEASE - WHOLE BUILDING OPPORTUNITY WITH SUNNY 37 SQM COURTYARD !

Deans Property is proud to present this space located in the heart of Chippendale. Located in the heart of a Creative, Education, IT & Architecture industry hub, Chippendale is one of the most desired suburbs to be established in. This technology precinct is dominated by the University of Technology Sydney and the recent urban regeneration of Central Park. We have also seen recently that tenants such as Atlassian and Hotels Combined are making this their new base.

Features include:

- Open plan set over 3 levels, 211 sqm approx.
- 37 sqm sunny courtyard
- Excellent natural light
- Secured alarmed building
- Showers and Male / Female facilities
- Kitchenette
- Concrete floors
- Parking with roller shutter access
- Close to Spice Alley & Broadway Sydney Shopping Centre