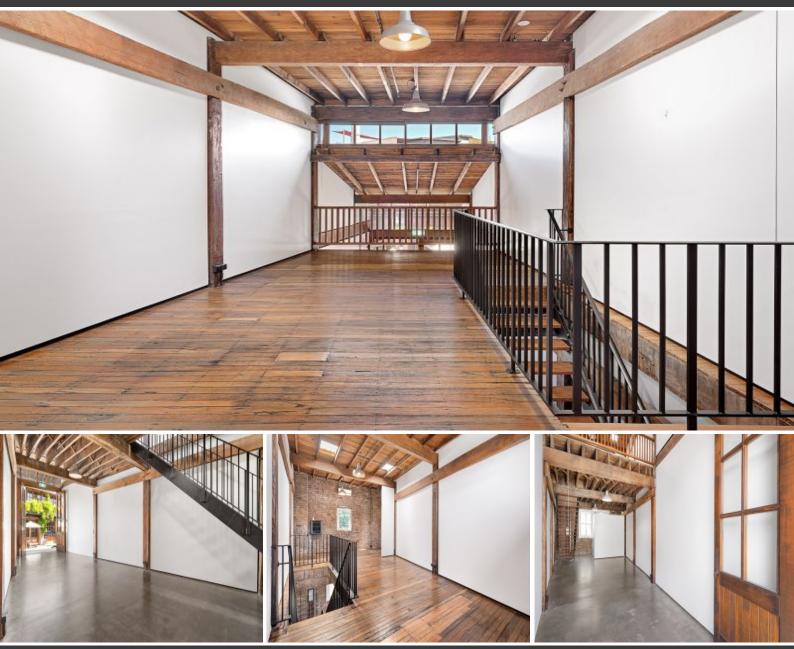

## **LEASED - CLASSIC WAREHOUSE CONVERSION OPPORTUNITY**

Rare opportunity in one of Sydney's original warehouse office conversions. Be impressed with this designer strata suite in a creative centre which offers a phenomenal atmosphere for a creative business wanting tranquillity. Well presented with on-site cafe / restaurant plus being located within a secure building.

Features include:

- Split 114 sqm creative office offering
- Wonderfully presented heritage warehouse style space
- High exposed ceilings with original trusses
- Polished concrete floors with upstairs wooden floor boards, exposed beams
- 1 car space available for negotiation
- Access 24/7, after hours full security for the building
- Available now