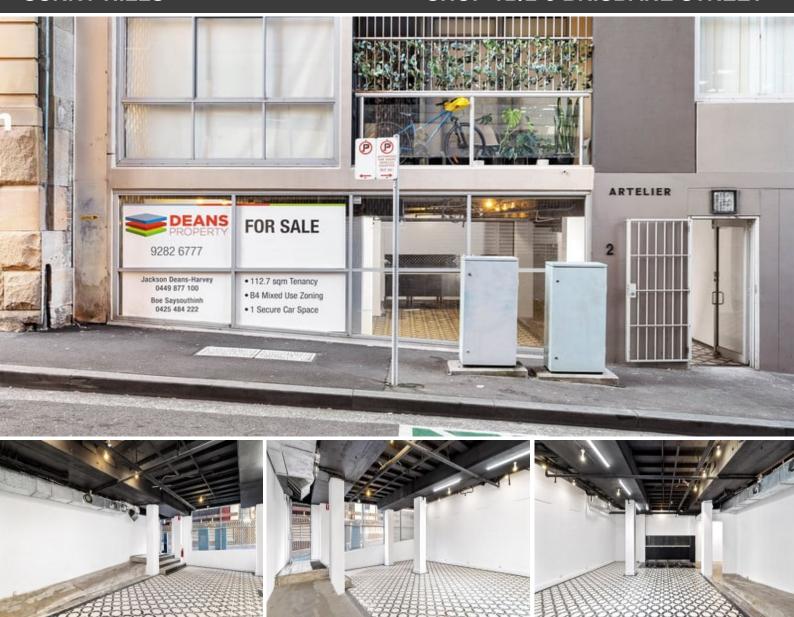

## TROPHY SURRY HILLS OPPORTUNITY

Offering to market this rare ground floor tenancy, with a brand new tenant. Situated in a quiet pocket on the boundary of Surry Hills & Darlinghurst, a mere 3 minute walk to Hyde Park and within walking distance to both Central Station & Museum Station.

## Features include:

- 112.7 sqm ground floor tenancy in prominent City Fringe hotspot
- Recently leased to hair salon tenant on a 3 x 3 year lease basis
- Returning \$55,000 Per Annum Gross + GST
- Floor to ceiling glass frontage with signage and branding opportunity
- 1 Secure car space (on separate title) available for negotiation
- Private kitchenette and bathroom + shower