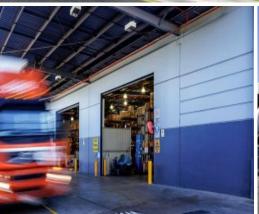

## Features include:

- Quality 8,362 sqm warehouse+office facility
- 6,995 sqm warehouse with up to 10.1m internal clearance
- 3 recessed docks and 2 on-grade roller shutter doors
- Large awning for all-weather loading
- 1,328 sqm modern office space over two floors
- Excellent exposure to Cumberland Highway
- Available February 2023