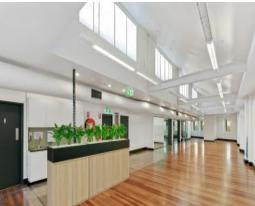

## Features Include:

- Next to Central Station
- Air conditioning
- High ceilings
- Fitted with boardrooms and offices
- Abundance of natural light with windows on either side and saw tooth roof
- Polished timber floors
- Kitchenette
- Male and female amenities with Shower

Positioned close to cafes and bars, a short walk to the CBD, and offers a brilliant working environment to encourage your business to thrive!

For more information or to inspect this property, feel free to give Deans