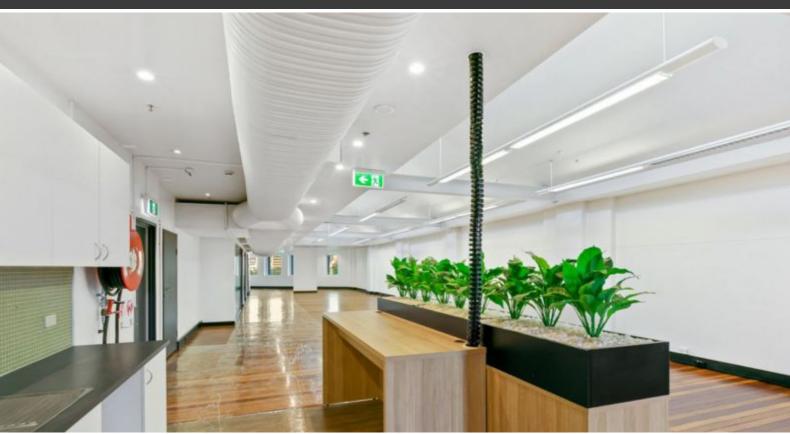

## **LEVEL 5 - READY TO MOVE IN!! CHIPPENDALE HEADQUARTERS**

Rarely do spaces of this character and proximity to Sydney's major transport hub (Central Station) Appear, position yourself at the foot of the CBD with out the CBD price TAG!!

## Features Include:

- Next to Central Station
- Air conditioning
- High ceilings
- Fitted with boardrooms and offices
- Abundance of natural light with windows on either side and saw tooth roof
- Polished timber floors
- Kitchenette
- Male and female amenities with Shower

Positioned close to cafes and bars, a short walk to the CBD, and offers a brilliant working environment to encourage your business to thrive!

For more information or to inspect this property, feel free to give Deans