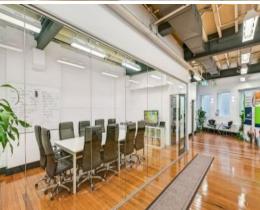

## Features Include:

- Next to Central Station
- Air conditioning
- High ceilings
- Fitted with boardrooms and offices
- Abundance of natural light with windows on either side and saw tooth roof
- Polished timber floors
- Kitchenette
- Male and female amenities with Shower