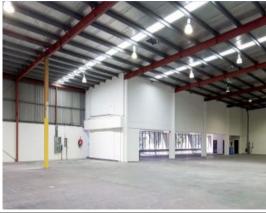

## **ABBOTT INDUSTRIAL ESTATE**

Abbott Industrial Estate in Chester Hill offers modern warehouse and office spaces close to Sydney's major arterial roads and public transport. Ideal for a range of uses, Warehouse B offers 5,300 sqm of high clearance warehouse with associated office space.

## Features include:

- 3,656 sqm warehouse
- 1,644 sqm first floor office space
- Maximum internal clearance of 7.4 metres
- Access via three on-grade roller doors
- Large power supply
- Available June 2023