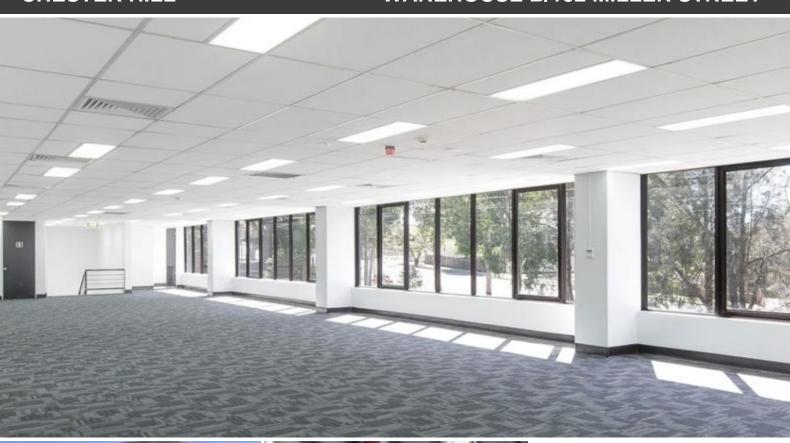

## **ABBOTT INDUSTRIAL ESTATE**

Abbott Industrial Estate in Chester Hill offers modern warehouse and office spaces close to Sydney's major arterial roads and public transport. Ideal for a range of uses, Warehouse B offers 5,300 sqm of high clearance warehouse with associated office space.

## Features include:

- 3,656 sqm warehouse
- 1,644 sqm first floor office space
- Maximum internal clearance of 7.4 metres
- Access via three on-grade roller doors
- Large power supply
- Available June 2023