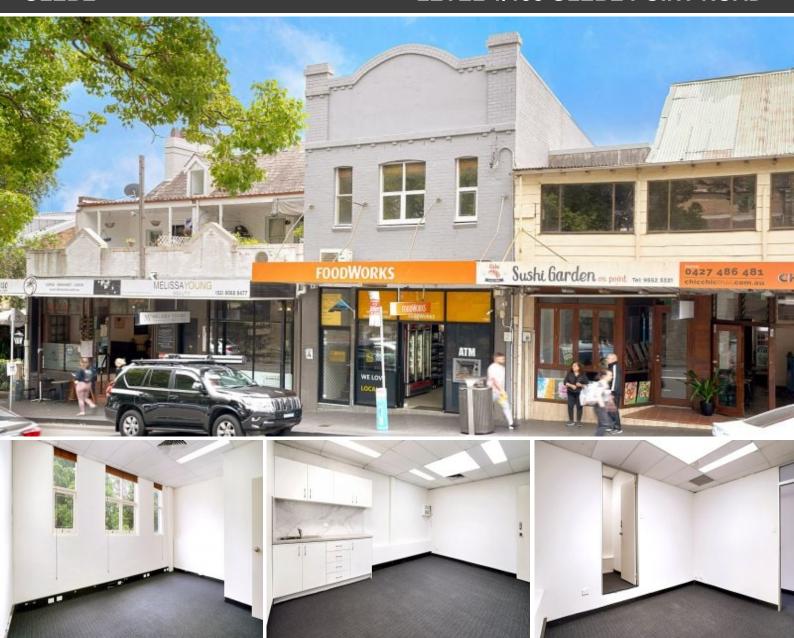

## **COUNSELLING OR CONSULTING! PERFECT OFFICE SPACE**

Located on a fantastic main street with high traffic exposure and in the creative design hub of Glebe, you will be able to rub shoulders with some of the city fringe's best businesses. Presenting a rare opportunity for your own private top floor fitted office space.

## Features include:

- 160 sqm floor with existing fit-out
- Private entrance with signage & branding rights
- Multiple boardroom & meeting spaces perfect for consulting
- Male & Female amenities with shower
- Secluded meeting and breakout space
- Located on bustling Glebe Point Road & within walking distance to bus
- Walking distance to Glebe Light Rail Station & Broadway Sydney Shopping Centre