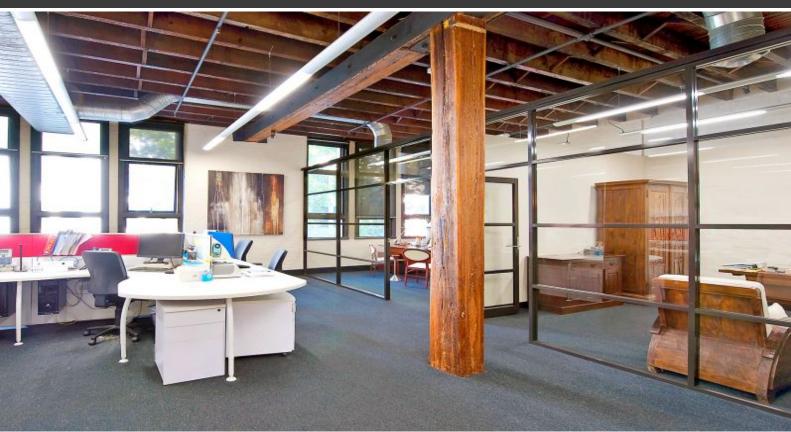

The creative "plug and play" space has the following features:

- 105 sqm approximately
- Internal kitchen in the suite
- High ceilings with exposed timber ceilings and air conditioning
- Excellent natural light with floor to ceiling windows
- Shared amenities female/men's bathroom and shower
- Other tenancies in the building has a mix of IT, Marketing and Media Hub
- 1 car space at additional cost \$5,000pa + GST