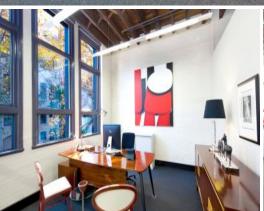

The creative "plug and play" space has the following features:

- 105 sqm approximately
- Internal kitchen in the suite
- High ceilings with exposed timber ceilings and air conditioning
- Excellent natural light with floor to ceiling windows
- Shared amenities female/men's bathroom and shower
- Other tenancies in the building has a mix of IT, Marketing and Media Hub
- 1 car space at additional cost \$5,000pa + GST