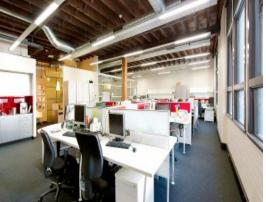

The creative "plug and play" space has the following features:

- 105 sqm approximately
- Internal kitchen in the suite
- High ceilings with exposed timber ceilings and air conditioning
- Excellent natural light with floor to ceiling windows
- Shared amenities female/men's bathroom and shower
- Other tenancies in the building has a mix of IT, Marketing and Media Hub
- 1 car space at additional cost \$5,000pa + GST