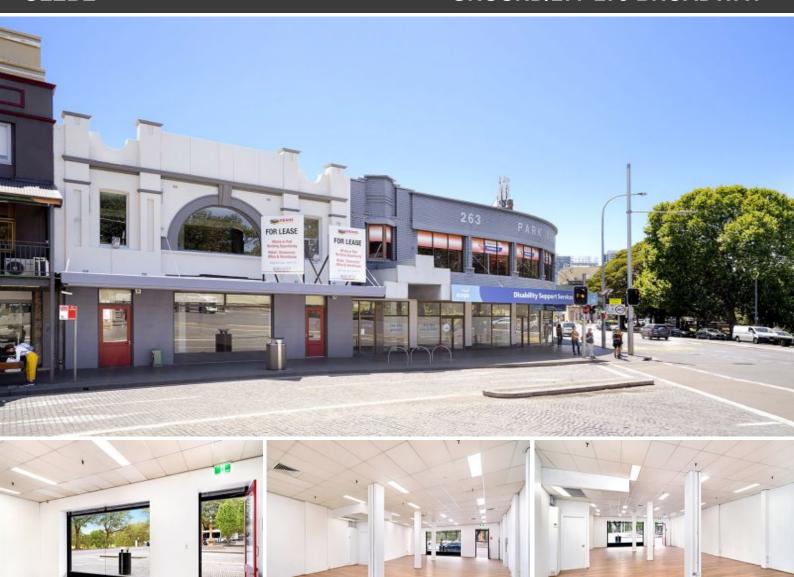

## REFURBISHED GROUND FLOOR OPPORTUNITY IN VIBRANT LOCATION

Recently refurbished showroom / retail space on a prominent corner position. Huge amount of exposure with tens of thousands of passing vehicles every day, plus high foot traffic. The bus stop to the CBD and Newtown is literally at your doorstep. Nestled between Sydney University, Broadway Sydney Shopping Centre, Victoria Park swimming pool and gym, endless cafes and restaurants, you cannot get better value for money.

## Features include:

- Recently renovated with new floating flooring & fresh paint throughout
- Brand new bathroom and kitchenette
- Rare ground floor offering on busy corner position
- Great exposure to tens of thousands of cars daily
- Natural light to two street frontages
- Immediate access from Glebe Point Road with signage & branding rights
- Strong exposure to Broadway & Glebe Point Road
- Close to Cafes & restaurants, Sydney University & Broadway Sydney Shopping Centre

## **Property Details**

Type Commercial Property Type Retail Area 198m2

Jackson Deans-Harvey P: 0449 877 100

M: 0449 877 100

E: jackson@deansproperty.com.au

**DEANS**PROPERTY