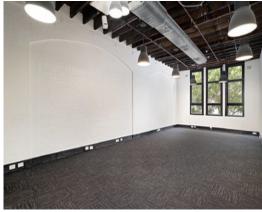

## OPEN PLAN OFFICE IN THE CREATIVE FUSION BUILDING

This creative office is within walking distance to public transport, educational facilities such as Sydney University and UTS, as well as the Broadway Sydney Shopping Centre.

## The office offers:

- 67 sqm in creative building
- Creative open plan with air conditioning
- High ceilings with exposed timber ceilings
- Internal kitchen
- End of Trip facilities (showers and bike rake)
- NBN available
- Overlooks courtyard
- Close proximity to universities, TAFE & education centres
- Secured building outside of business hours
- Other tenancies in the building has a mix of IT, Marketing and Media Hub
- Building Manager on site