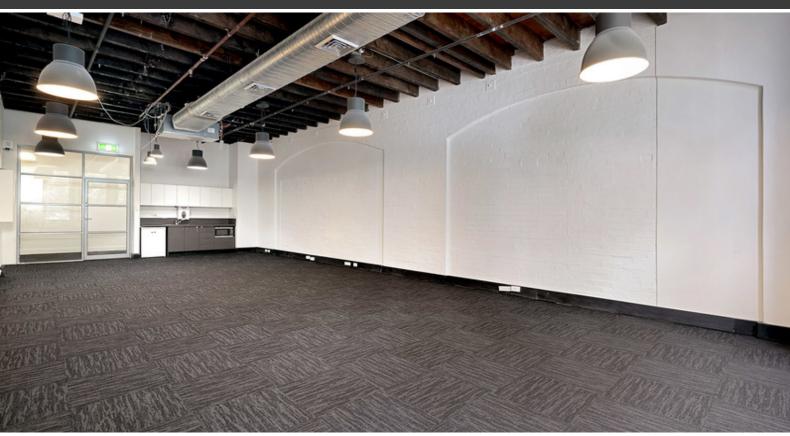

## OPEN PLAN OFFICE IN THE CREATIVE FUSION BUILDING

This creative office is within walking distance to public transport, educational facilities such as Sydney University and UTS, as well as the Broadway Sydney Shopping Centre.

## The office offers:

- 67 sqm in creative building
- Creative open plan with air conditioning
- High ceilings with exposed timber ceilings
- Internal kitchen
- End of Trip facilities (showers and bike rake)
- NBN available
- Overlooks courtyard
- Close proximity to universities, TAFE & education centres
- Secured building outside of business hours
- Other tenancies in the building has a mix of IT, Marketing and Media Hub
- Building Manager on site