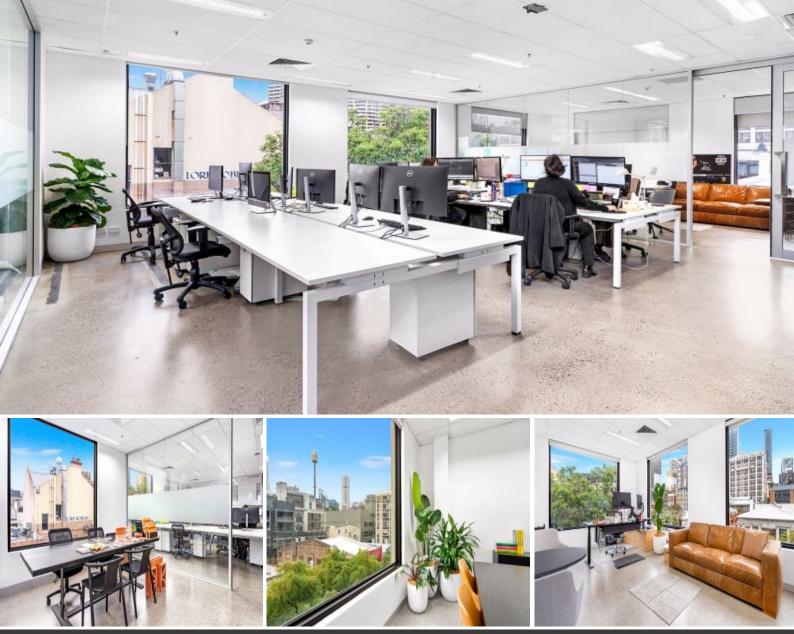

## **REFURBISHED CORNER OFFICE**

Prominently situated in a vibrant pocket of Darlinghurst or formerly known as East Sydney. With a wide variety of restaurants, bars, and local eateries at your doorstep, this corner creative office space can be your next business location. Located a short 9 minute walk to Town Hall station and just a stone throw away from bustling Stanley Street.

Features include:

- 159 sqm corner suite with great natural light
- Polished concrete floors with high ceilings
- Wrap around floor to ceiling glass windows
- Dual lift access with shared amenities & DDA compliant access
- Existing fit-out available for negotiation
- Ample parking via station close by
- Seconds to renowned hospitality venues (Bill & Toni's, Bar Regio & Stanley's)