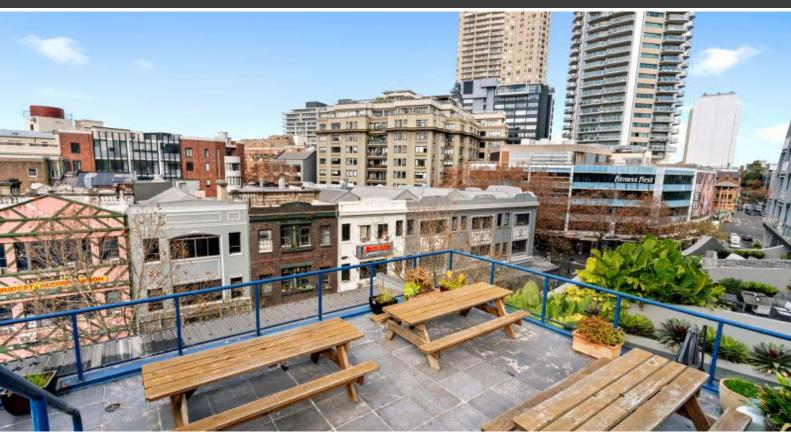

## Features include:

- Whole building offering, with 989.8 sqm split over 5 floors
- Exclusive rooftop terrace, 4 floors from street level
- 27 spacious rooms all with air-conditioning and existing bunk beds
- DA Approved backpacker offering for 94 beds
- Sub basement whole floors with kitchen, breakout, laundry, and reception
- Located directly above Kings Cross Station
- Available now