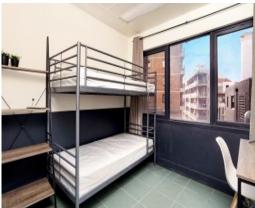

## Features include:

- Whole building offering, with 989.8 sqm split over 5 floors
- Exclusive rooftop terrace, 4 floors from street level
- 27 spacious rooms all with air-conditioning and existing bunk beds
- DA Approved backpacker offering for 94 beds
- Sub basement whole floors with kitchen, breakout, laundry, and reception
- Located directly above Kings Cross Station
- Available now