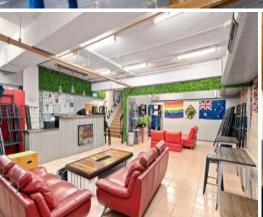

## Features include:

- Whole building offering, with 989.8 sqm split over 5 floors
- Exclusive rooftop terrace, 4 floors from street level
- 27 spacious rooms all with air-conditioning and existing bunk beds
- DA Approved backpacker offering for 94 beds
- Sub basement whole floors with kitchen, breakout, laundry, and reception
- Located directly above Kings Cross Station
- Available now