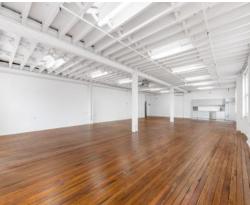

## WAREHOUSE STYLE OFFICE IN SURRY HILLS FOR LEASE

This warehouse conversion is located across the road from central station and has the bustle of Foveaux Street on your doorstep. This has everything the typical Surry Hills owner occupier or tenant demands - stylish finishes, up to date services, great light, excellent common area facilities, convenient location. Great presentation and a terrific working lifestyle.

## Features include:

- Approx. 185 sqm
- High ceilings
- Warehouse style office space
- Abundance of natural light
- Timber floors
- Air-conditioned and private kitchenette
- Walking distance to Central Station