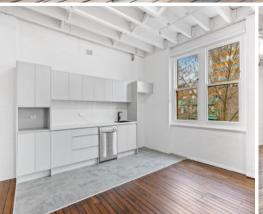

## Features include:

- Approx. 185 sqm
- High ceilings
- Warehouse style office space
- Abundance of natural light
- Timber floors
- Air-conditioned and private kitchenette
- Walking distance to Central Station