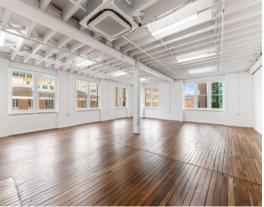

## WAREHOUSE STYLE OFFICE IN SURRY HILLS FOR LEASE

This warehouse conversion is located across the road from central station and has the bustle of Foveaux Street on your doorstep. This has everything the typical Surry Hills owner occupier or tenant demands - stylish finishes, up to date services, great light, excellent common area facilities, convenient location. Great presentation and a terrific working lifestyle.

## Features include:

- Approx. 185 sqm
- High ceilings
- Warehouse style office space
- Abundance of natural light
- Timber floors
- Air-conditioned and private kitchenette
- Walking distance to Central Station