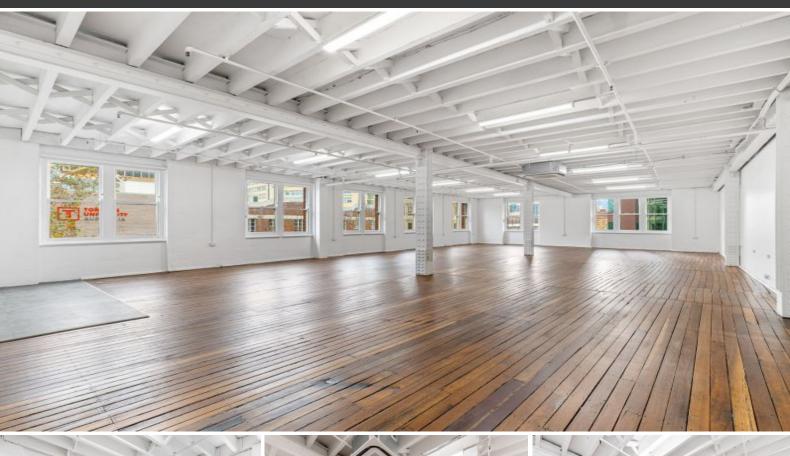

## WAREHOUSE STYLE OFFICE IN SURRY HILLS FOR LEASE

This warehouse conversion is located across the road from central station and has the bustle of Foveaux Street on your doorstep. This has everything the typical Surry Hills owner occupier or tenant demands - stylish finishes, up to date services, great light, excellent common area facilities, convenient location. Great presentation and a terrific working lifestyle.

## Features include:

- Approx. 185 sqm
- High ceilings
- Warehouse style office space
- Abundance of natural light
- Timber floors
- Air-conditioned and private kitchenette
- Walking distance to Central Station