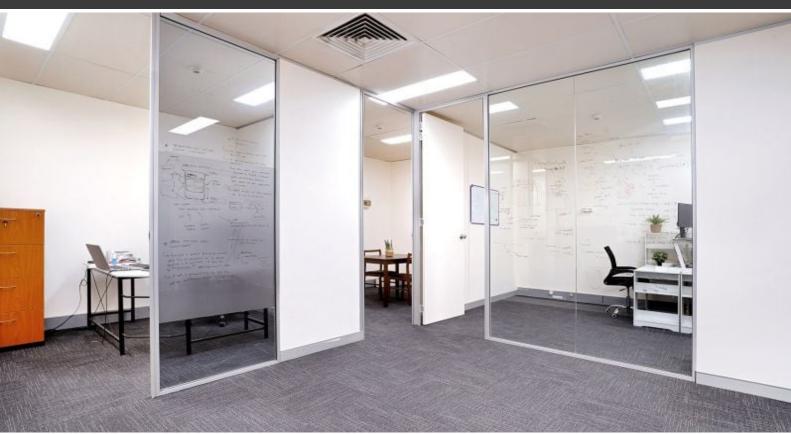

## **COMMERCIAL OFFICE SUITE IN ULTIMO**

Formerly one of Sydney's most prestigious wool stores, this striking building is in a prime corner position, and takes advantage of plentiful natural light with its refurbishment of the original feature window plan.

## Features include:

- 2 offices, boardroom & store room
- Secure internal suite
- Air conditioning
- Easy access to a lift
- Common outdoor area
- Full-time on-site Building Manager, on-site day cleaner, with separate night cleaning of amenities
- Walking distance to major bus and train stations
- Easy access to Chinatown, ICC Sydney & Town Hall Station
- Close proximity to universities and education centres
- Located in an IT, media and advertising hub