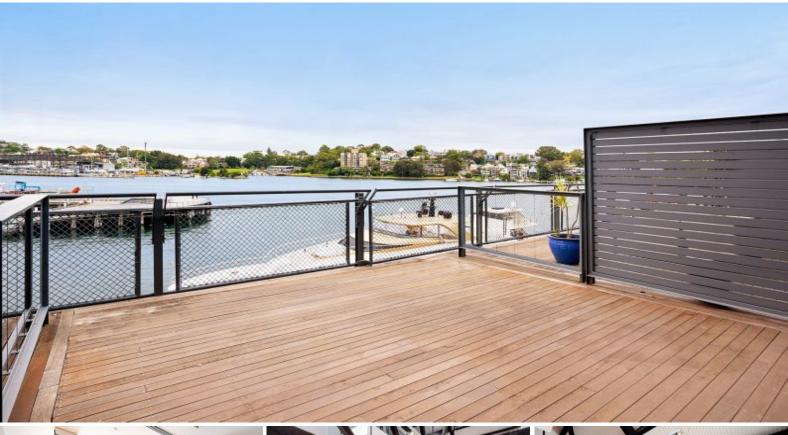

## **AMAZING WATERFRONT OFFICE AT JONES BAY WHARF!**

This superb suite is absolute waterfront & is available to move in immediately with designer finishes throughout.

## Features include:

- 176 sqm set over three levels plus 25 sqm private entertainment deck
- Integrated kitchen with stove top, dishwasher & microwave
- Internal M/F amenities with shower
- A great mix of contemporary cutting edge design & old world charm & characteristics
- 1 x secure car space available at additional cost of \$550 per month + GST
- End of trip facilities
- 24/7 on site security
- Only minutes from the Sydney CBD, Darling Harbour & Pyrmont Village
- Available now