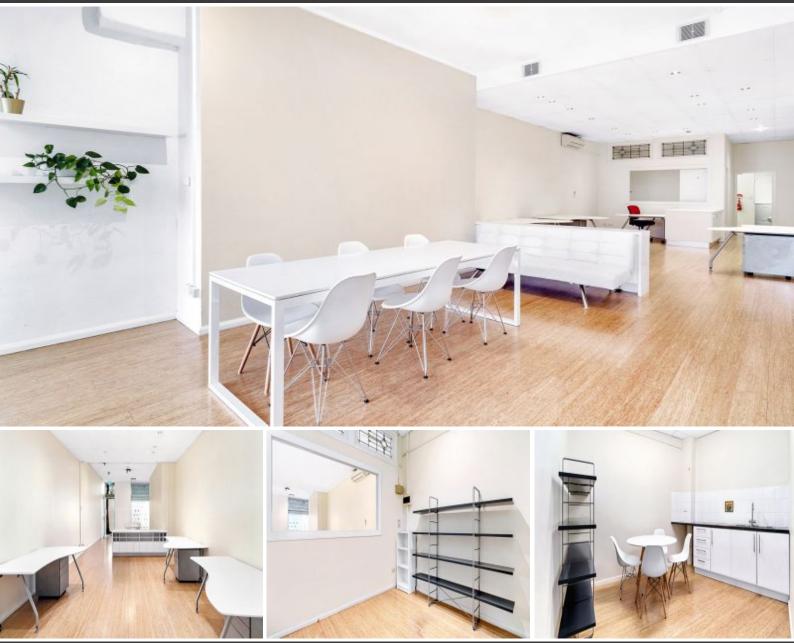

## **SOLD - SOLID INVESTMENT IN PRIME LOCATION OF CHIPPENDALE!**

Situated in a quiet, cul-de-sac moments from Broadway's central hub. This shop-front strata property is a well-presented 85sqm + 25sqm undercover security car space within building. Zoned B4 Mixed Use, this space is office-ready, however would also be suitable for shop-front business.

Bamboo flooring throughout. Separate office or meeting room, kitchen, bathroom/shower and storage areas. A/C and security alarm system. Window coverings for privacy and attractive LED lighting installed. Pleasant outlook/aspect.

Currently set up as open plan office with 5 x workstations (potential for additional with alt. layout). Current tenant inclusions neg. NBN/cabled/data ready. Situated amongst vibrant cafes and bars, close to The Broadway Shopping Centre and public transport.