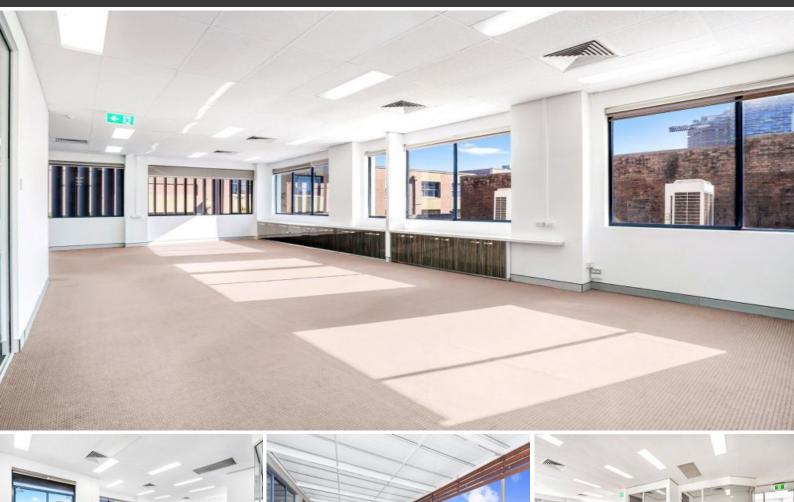

## **PENTHOUSE OFFICE OPPORTUNITY - TWO OUTDOOR TERRACES**

Rare penthouse offering in a vibrant pocket, located just outside the new Tech Central masterplan development. Situated on the top floor of a converted warehouse building, this generously proportioned office has an exclusive outdoor terrace, direct lift access plus quality existing fit-out including meeting and conference rooms, executive offices, and IT/Server/Storage rooms. The building features a huge secure carpark in which, there are currently 8-16 car spaces available on offer.

Features include:

- 484 sqm top floor offering in desirable fringe location
- Windows on three sides with great natural light throughout
- Huge south facing outdoor terrace located just off kitchen
- Open plan office space with access to 2nd north facing balcony -
- Great variety of existing fit-out, ready to be adapted to your business needs
- Located a short 10-minute walk to Central Station
- 8-16 secure car spaces available for negotiation -
- Walking distance to Central Station, Central Park, Broadway Sydney