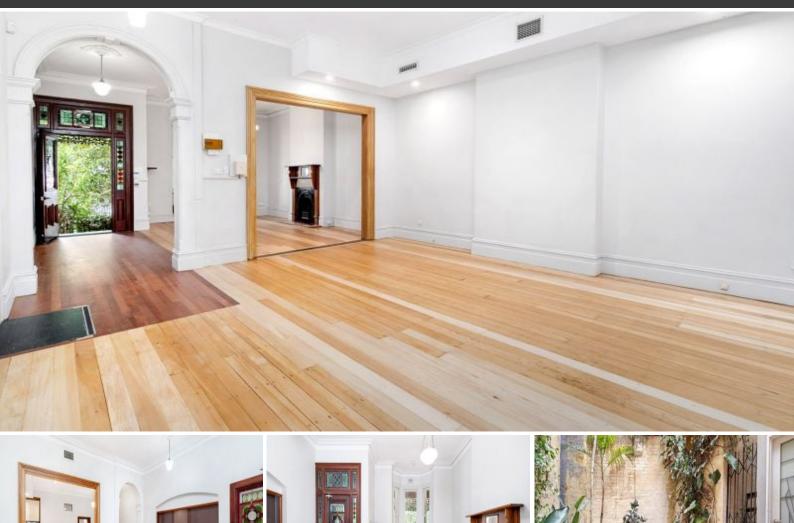

## TERRACE OFFICE IN CHIPPENDALE WITH OPEN PLAN LAYOUT AND PRIVATE LEAFY COURTYARD

Facing N/E, this office is located on Level 1 of a grand terrace. It's bright and airy with a private entrance, ducted air conditioning, good cross ventilation, plenty of power outlets, LED lighting, 1Gbps Wi-Fi, and excellent security with back to base alarm. Located near convenient public transport, it's moments to Victoria Park Pool & Gym, Broadway Sydney Shopping Centre, UTS, Notre Dame and Sydney University.

Suite offers:

- Open plan office ideal for up to 8 people (approx. 5m x12m with 3m ceilings)
- Separate lunch/media room
- Separate kitchen and toilet
- Private leafy courtyard
- Ducted air conditioning with fresh air inlet
- Newly restored timber floors
- Key card door entry
- 1000/1000 fibre Wi-Fi available \$100/month
- Separate security car space available \$350/month