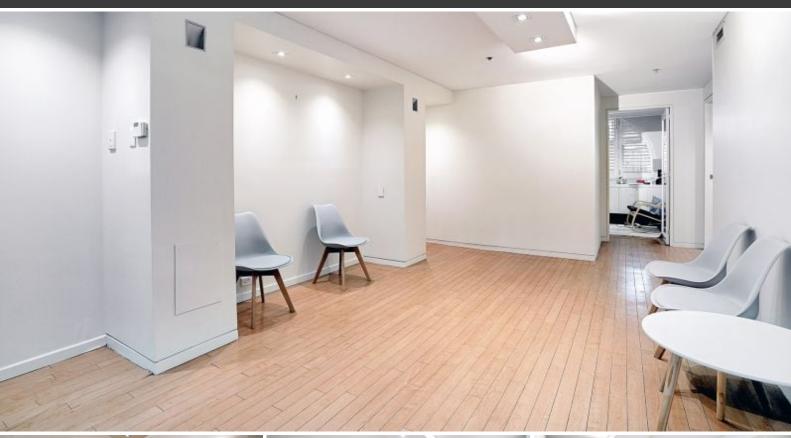

## AFFORDABLE PURCHASE FOR AN INVESTOR

The suite is 117 sqm of the nicest fit out in Wattle Street. Well presented, light and bright suite with individual, partitioned offices surrounding a community work area.

## Features include:

- Incredibly modern fit-out including kitchenette
- Ducted air-conditioning
- Built-in under bench cupboard storage
- Timber window shutters
- Vinyl flooring
- Internal opaque glass doors and down lights throughout
- Internal Kitchenette
- 1 secure car space
- Secure building with concierge
- Use of full amenities (pool, spa, courtyard bbq, meeting rooms, library)
- Close Proximity to the city