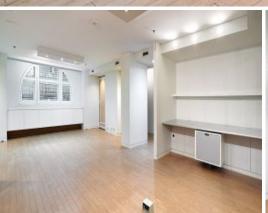

## AFFORDABLE PURCHASE FOR AN INVESTOR

The suite is 117 sqm of the nicest fit out in Wattle Street. Well presented, light and bright suite with individual, partitioned offices surrounding a community work area.

## Features include:

- Incredibly modern fit-out including kitchenette
- Ducted air-conditioning
- Built-in under bench cupboard storage
- Timber window shutters
- Vinyl flooring
- Internal opaque glass doors and down lights throughout
- Internal Kitchenette
- 1 secure car space
- Secure building with concierge
- Use of full amenities (pool, spa, courtyard bbq, meeting rooms, library)
- Close Proximity to the city