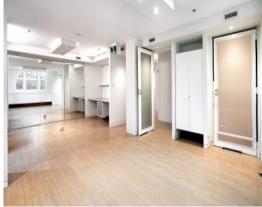

## AFFORDABLE PURCHASE FOR AN INVESTOR

The suite is 117 sqm of the nicest fit out in Wattle Street. Well presented, light and bright suite with individual, partitioned offices surrounding a community work area.

## Features include:

- Incredibly modern fit-out including kitchenette
- Ducted air-conditioning
- Built-in under bench cupboard storage
- Timber window shutters
- Vinyl flooring
- Internal opaque glass doors and down lights throughout
- Internal Kitchenette
- 1 secure car space
- Secure building with concierge
- Use of full amenities (pool, spa, courtyard bbq, meeting rooms, library)
- Close Proximity to the city