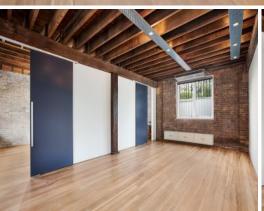

## **CLASSIC WAREHOUSE CONVERSION OPPORTUNITY**

Be impressed with this designer strata suite in a creative centre which offers a phenomenal atmosphere for a creative business wanting tranquillity. Well presented & maintained throughout, great after hours security. Well presented with on-site cafe / restaurant plus being located within a secure building.

## Features include:

- Wonderfully presented heritage warehouse style space
- Air conditioning
- Opening windows double door access
- Ground floor disabled access possible
- High vaulted ceilings
- Own kitchen
- Windows all around
- Shared bathroom amenities
- Cafe in the complex
- 1 car space available for negotiation
- Access 24/7, after hours full security for the building