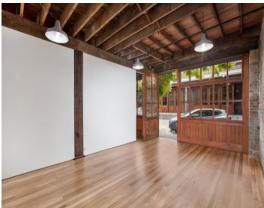

## **CLASSIC WAREHOUSE CONVERSION OPPORTUNITY**

Be impressed with this designer strata suite in a creative centre which offers a phenomenal atmosphere for a creative business wanting tranquillity. Well presented & maintained throughout, great after hours security. Well presented with on-site cafe / restaurant plus being located within a secure building.

## Features include:

- Wonderfully presented heritage warehouse style space
- Air conditioning
- Opening windows double door access
- Ground floor disabled access possible
- High vaulted ceilings
- Own kitchen
- Windows all around
- Shared bathroom amenities
- Cafe in the complex
- 1 car space available for negotiation
- Access 24/7, after hours full security for the building