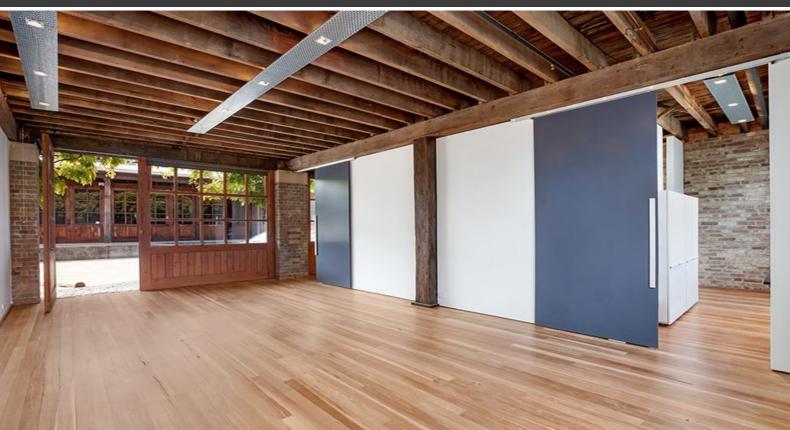

## **CLASSIC WAREHOUSE CONVERSION OPPORTUNITY**

Be impressed with this designer strata suite in a creative centre which offers a phenomenal atmosphere for a creative business wanting tranquillity. Well presented & maintained throughout, great after hours security. Well presented with on-site cafe / restaurant plus being located within a secure building.

## Features include:

- Wonderfully presented heritage warehouse style space
- Air conditioning
- Opening windows double door access
- Ground floor disabled access possible
- High vaulted ceilings
- Own kitchen
- Windows all around
- Shared bathroom amenities
- Cafe in the complex
- 1 car space available for negotiation
- Access 24/7, after hours full security for the building