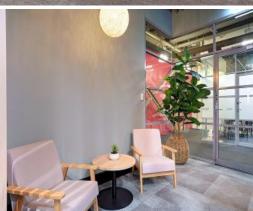

This suite is currently offering co-working offices, each office is approximately 2m X 2.5m (allows up to 1-2 people). What is included:

- Lockable office with plug and play with Guest wifi connection
- Cleaning of general area and Internet included
- Use of kitchenette/break out area with free tea/coffee facilities to use
- Meeting room (4 people max) one hour per day included
- High ceilings with windows that open for ventilation
- Abundance of natural light with South & West outlook
- Shower facilities available on Level 2 & Level 3 and common toilets
- End of trip facilities in the building with metered visitors parking