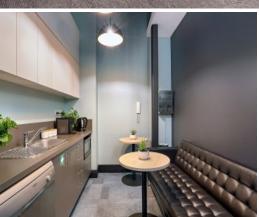

This suite is currently offering co-working offices, each office is approximately 2m X 2.5m (allows up to 1-2 people). What is included:

- Lockable office with plug and play with Guest wifi connection
- Cleaning of general area and Internet included
- Use of kitchenette/break out area with free tea/coffee facilities to use
- Meeting room (4 people max) one hour per day included
- High ceilings with windows that open for ventilation
- Abundance of natural light with South & West outlook
- Shower facilities available on Level 2 & Level 3 and common toilets
- End of trip facilities in the building with metered visitors parking