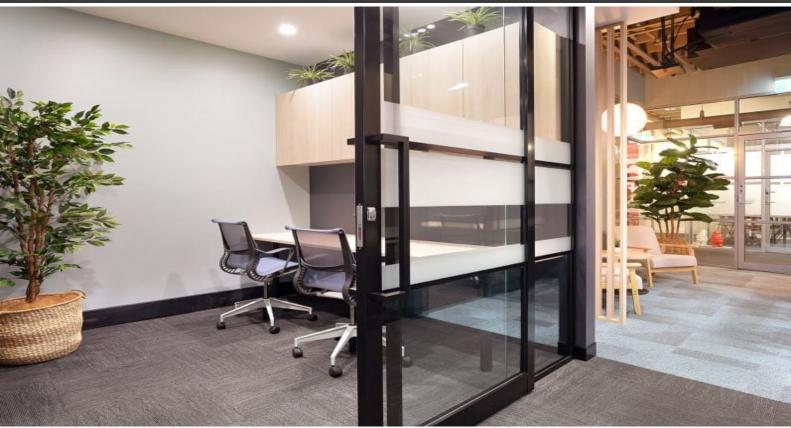

## **CREATIVE 1-2 PERSON OFFICES IN ULTIMO - \$250 PER WEEK!**

22-36 Mountain Street Ultimo is one of the highly sought-after office spaces in Ultimo. Bursting with creative flair these stunning offices will instantly appeal, offering the buzzing creative environment your team is looking for. Located within 5-10 minutes' walk to major public transport links to Central Station and bus links via Broadway, Broadway Sydney Shopping Centre and UTS.

This suite is currently offering co-working offices, each office is approximately 2m X 2.5m (allows up to 1-2 people). What is included:

- Lockable office with plug and play with Guest wifi connection
- Cleaning of general area and Internet included
- Use of kitchenette/break out area with free tea/coffee facilities to use
- Meeting room (4 people max) one hour per day included
- High ceilings with windows that open for ventilation
- Abundance of natural light with South & West outlook
- Shower facilities available on Level 2 & Level 3 and common toilets
- End of trip facilities in the building with metered visitors parking