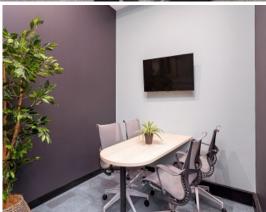

This suite is currently offering co-working offices, each office is approximately 2m X 2.5m (allows up to 1-2 people). What is included:

- Lockable office with plug and play with Guest wifi connection
- Cleaning of general area and Internet included
- Use of kitchenette/break out area with free tea/coffee facilities to use
- Meeting room (4 people max) one hour per day included
- High ceilings with windows that open for ventilation
- Abundance of natural light with South & West outlook
- Shower facilities available on Level 2 & Level 3 and common toilets
- End of trip facilities in the building with metered visitors parking