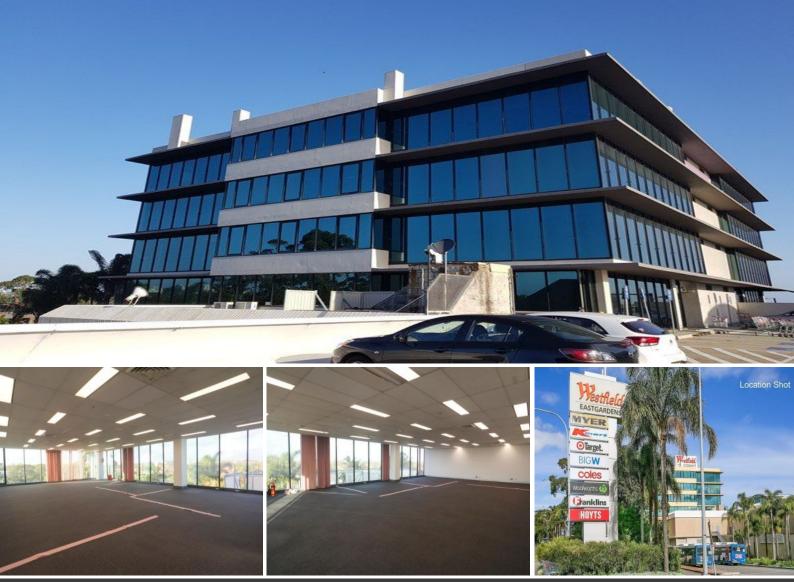

## **OFFICE SPACE IN PAGEWOOD WESTFIELD CENTRE**

Westfield's Eastgardens Office Tower is located in the Office Tower above Westfield Shopping - Eastgardens. The centre is a close to the major arterial roads Sydney International airport and a very populous area. Situated within a shopping complex and surrounded by low density residential properties.

Features include:

- Excellent office suite 116.5 sqm
- Internal kitchen
- Air conditioning
- Conveniently located with Westfield Shopping Centre & bus stop at your doorstep

For any more information or if you would like to inspect this property, feel free to give Deans Property a call today!