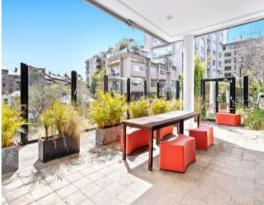

## Features include:

- Whole floor tenancy approx. 292 sqm
- Fitted space including boardroom, meeting rooms, executive office & ample storage + server space
- Open plan workspace area suitable for 20 + staff
- Abundance of natural light + air-conditioned throughout
- Corner building with great exposure out onto Harris Street & John Street with signage rights
- Exclusive north facing entertaining courtyard
- Basement car parking 4 spaces available at additional cost + bike racks