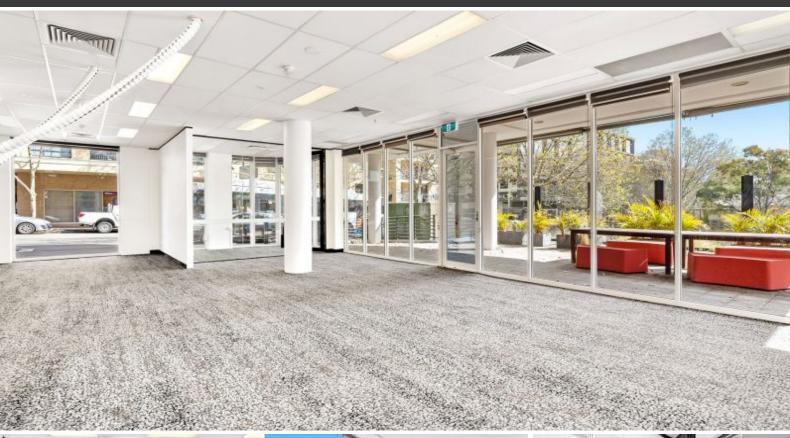

## **IDEAL OFFICE HQ IN DESIRABLE FRINGE LOCATION**

Deans Property is proud to offer this stunning fitted out office space. Neatly tucked away in the sun-drenched suburb of Pyrmont is this well presented ground floor suite. Located directly opposite John Street Square Light Rail Stop plus immediate access to a bus stop right at your doorstep. With several local cafe's, bars and eateries nearby plus only a short stroll away from Pirrama Park, this affordable space will attract a variety of office users.

## Features include:

- Whole floor tenancy approx. 292 sqm
- Fitted space including boardroom, meeting rooms, executive office & ample storage + server space
- Open plan workspace area suitable for 20 + staff
- Abundance of natural light + air-conditioned throughout
- Corner building with great exposure out onto Harris Street & John Street with signage rights
- Exclusive north facing entertaining courtyard
- Basement car parking 4 spaces available at additional cost + bike racks