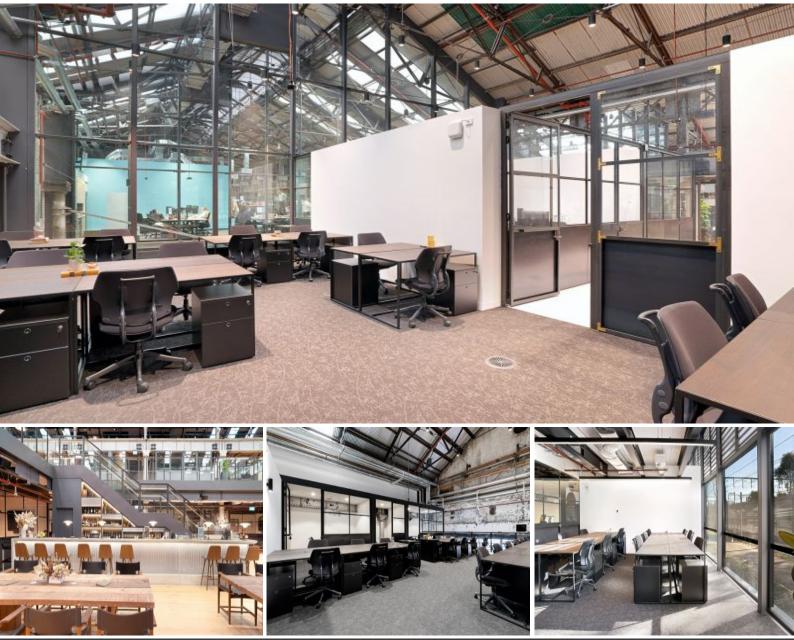

## FLOURISHING BOUTIQUE WORKSPACES - PRECINCT SOUTH EVELEIGH

Work Club Locomotive provides high-end professional workspaces, with turnkey fit-out offerings suitable for a diverse range of businesses. Work Club Locomotive is a luxury, boutique workspace meticulously designed for leaders, innovators, and corporate creatives seeking an all-inclusive, premium work and lifestyle space.

Features include:

- Recently refurbished private office spaces ranging from 100 300 sqm
- Turnkey creative offering in 200-year-old refurbished locomotive workshop
- All-inclusive flexible working arrangements including all workstations and chairs
- Fully-licensed club lounge bar perfect for client meetings and breakout
- Soundproof meeting, boardrooms and call booths throughout, included to book at no cost
- Cathedral high ceilings with central void complete with skylights

We are currently leasing larger tenancies for 14-24 person teams, this could include larger teams adopting a hybrid (WFH) model, whilst still requiring a physical office space.

South Eveleigh, Sydney's newest community precinct bustling with a range of creative office space, high end catering and dining hospitality venues. Originally built back in the 1880s, this adaptive re-use and refurbishment is one of Sydney's best heritage warehouse conversions,