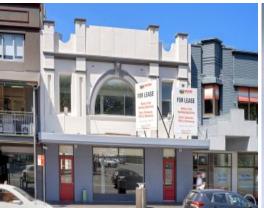

## LEASED - HIGH EXPOSURE, CORNER GLEBE POINT ROAD & BROADWAY

Recently refurbished showroom / retail space on a prominent corner position. Huge amount of exposure with tens of thousands of passing vehicles every day, plus high foot traffic. The bus stop to the CBD and Newtown is literally at your doorstep. Nestled between Sydney University, Broadway Sydney Shopping Centre, Victoria Park swimming pool and gym, endless cafes and restaurants, you cannot get better value for money.

## Features include:

- Freshly renovated with new floating flooring & lighting throughout
- Recently painted both internally & external facade treatment
- Brand new bathroom and kitchenette
- Rare ground floor offering on prominent corner position
- Great exposure to tens of thousands of cars daily
- Natural light to two street frontages
- Immediate access from Glebe Point Road with signage & branding rights
- Strong exposure to Broadway & Glebe Point Road
- Close to Cafes & restaurants, Sydney University & Broadway Sydney