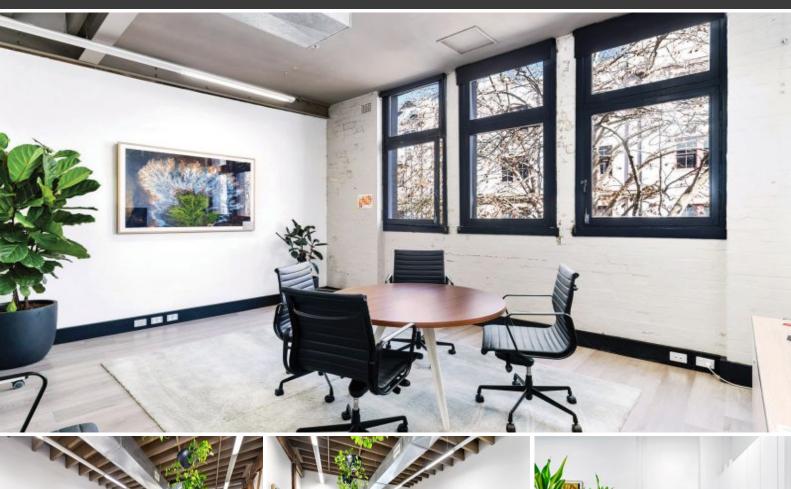

## **CREATIVE OFFICE SUITE IN ULTIMO**

Creative open plan office suite available for lease in the stunning 'Fusion' warehouse style development. The building is superbly positioned in the heart of Ultimo, close to amenities including Sydney University, UTS, gyms, cafes, restaurants, Broadway Sydney Shopping Centre and just minutes from Central Station.

## Property features:

- Character space with high ceiling & exposed timber beams
- Boardroom + 10 person workstations
- Natural light
- Private kitchenette
- Exposed ducted air conditioning
- Amenities & showers in common area
- End of trip facilities in the building with metered visitors parking
- Secured building outside of business hours
- Other tenancies in the building has a mix of IT, Marketing and Media Hub
- Building Manager on site
- Close proximity to universities, TAFE and education centres