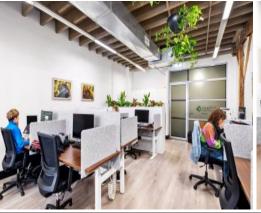

## Property features:

- Character space with high ceiling & exposed timber beams
- Boardroom + 10 person workstations
- Natural light
- Private kitchenette
- Exposed ducted air conditioning
- Amenities & showers in common area
- End of trip facilities in the building with metered visitors parking
- Secured building outside of business hours
- Other tenancies in the building has a mix of IT, Marketing and Media Hub
- Building Manager on site
- Close proximity to universities, TAFE and education centres