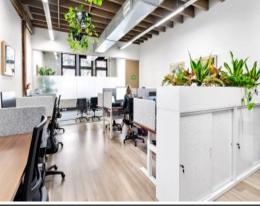

## Property features:

- Character space with high ceiling & exposed timber beams
- Boardroom + 10 person workstations
- Natural light
- Private kitchenette
- Exposed ducted air conditioning
- Amenities & showers in common area
- End of trip facilities in the building with metered visitors parking
- Secured building outside of business hours
- Other tenancies in the building has a mix of IT, Marketing and Media Hub
- Building Manager on site
- Close proximity to universities, TAFE and education centres