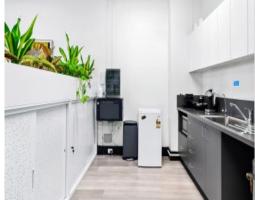

## Property features:

- Character space with high ceiling & exposed timber beams
- Boardroom + 10 person workstations
- Natural light
- Private kitchenette
- Exposed ducted air conditioning
- Amenities & showers in common area
- End of trip facilities in the building with metered visitors parking
- Secured building outside of business hours
- Other tenancies in the building has a mix of IT, Marketing and Media Hub
- Building Manager on site
- Close proximity to universities, TAFE and education centres