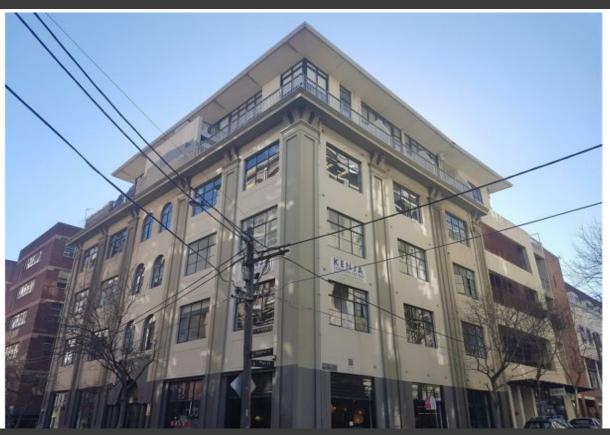

## **CREATIVE OFFICE SPACE**

This office space will appeal to creative types & will not last long.

## Features include:

- Approx. 113 m2 plus large balcony
- Ideal creative space Office space with natural light
- High ceilings throughout
- Short walk to the Sydney CBD, Universities, retail centres in Broadway and Central Park
- Close to ample street parking, bus stops and the train stations at Central,
  Town Hall and Museum
- Garbage Fee: \$100 pm + GST