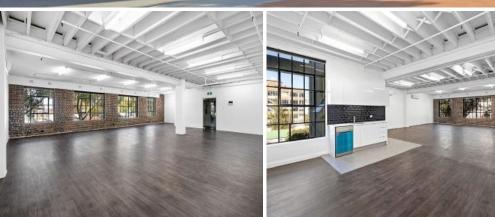

## EXCELLENT WAREHOUSE STYLE SPACE IN SURRY HILLS

Warehouse style space in a great location. Only a short distance away to many bars, cafes, restaurants, and Central Station. Surround yourself with other creative businesses in bustling Surry Hills.

Features include:

- High ceilings & open plan space
- Abundance of natural light
- Long windows
- White brick walls
- Internal kitchenette and toilet
- Garbage fee \$200 per month + GST
- Close proximity to Central Station, Surry Hills best cafes, restaurants & eateries + Oxford Street