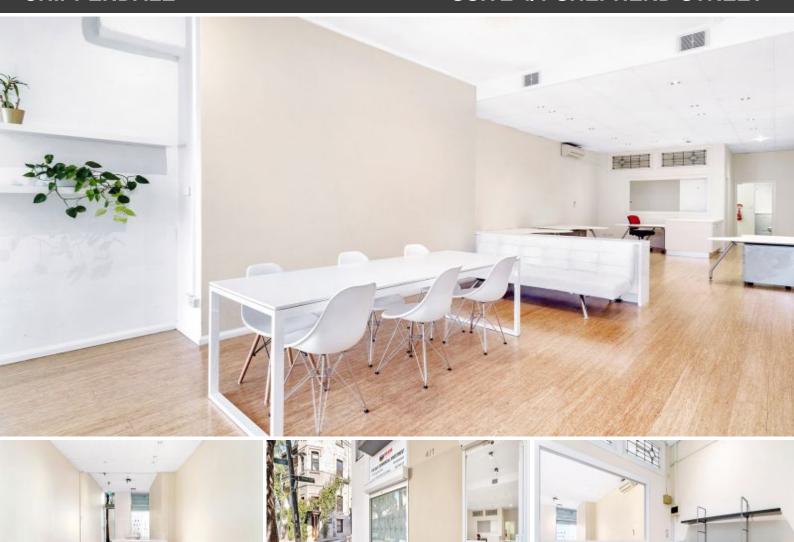

## **EXCELLENT OPEN PLAN OFFICE IN CHIPPENDALE**

Situated in a quiet, cul-de-sac moments from Broadway's central hub. This property is a well-presented 85 sqm open plan office + 25 sqm undercover security car space within building. This space is currently used by a design agency & office-ready, however would also be suitable for shop-front business.

Bamboo flooring throughout. Separate office or meeting room, kitchen, bathroom/shower and storage areas. A/C and security alarm system. Window coverings for privacy and attractive LED lighting installed. Pleasant outlook/aspect.

Currently set up as open plan office with 5 x workstations (potential for additional with alt. layout). NBN/cabled/data ready. Situated amongst vibrant cafes and bars, close to Broadway Sydney Shopping Centre and public transport.