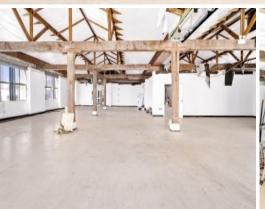

## **IMMACULATE WAREHOUSE CONVERSION - DESIRABLE FRINGE LOCATION**

This unique City Fringe offering provides an opportunity to create a new office headquarters. Occupying the entire top floor with light on 4 sides, this cracking 756 sqm floor has exposed ceiling trusses and original timber columns. Offering high ceilings with owners who are committed to working with an incoming tenant, to capture the creative warehouse appeal & incorporate that into their desired fit-out.

## Features include:

- Rare top floor offering with windows on all sides
- High exposed ceilings with pitched roof
- Original timber columns & beams throughout
- Iconic branding opportunity for corporate headquarters
- Influence the refurbishment to create your own custom feel