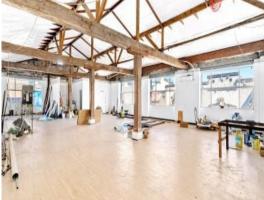

## **IMMACULATE WAREHOUSE CONVERSION - DESIRABLE FRINGE LOCATION**

This unique City Fringe offering provides an opportunity to create a new office headquarters. Occupying the entire top floor with light on 4 sides, this cracking 756 sqm floor has exposed ceiling trusses and original timber columns. Offering high ceilings with owners who are committed to working with an incoming tenant, to capture the creative warehouse appeal & incorporate that into their desired fit-out.

## Features include:

- Rare top floor offering with windows on all sides
- High exposed ceilings with pitched roof
- Original timber columns & beams throughout
- Iconic branding opportunity for corporate headquarters
- Influence the refurbishment to create your own custom feel