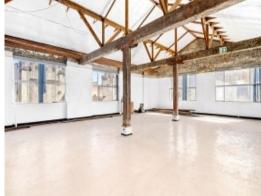

## **IMMACULATE WAREHOUSE CONVERSION - DESIRABLE FRINGE LOCATION**

This unique City Fringe offering provides an opportunity to create a new office headquarters. Occupying the entire top floor with light on 4 sides, this cracking 756 sqm floor has exposed ceiling trusses and original timber columns. Offering high ceilings with owners who are committed to working with an incoming tenant, to capture the creative warehouse appeal & incorporate that into their desired fit-out.

## Features include:

- Rare top floor offering with windows on all sides
- High exposed ceilings with pitched roof
- Original timber columns & beams throughout
- Iconic branding opportunity for corporate headquarters
- Influence the refurbishment to create your own custom feel