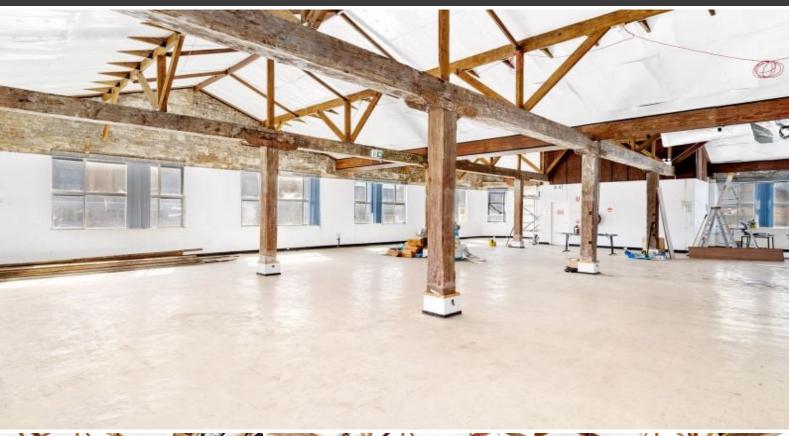

## **IMMACULATE WAREHOUSE CONVERSION - DESIRABLE FRINGE LOCATION**

This unique City Fringe offering provides an opportunity to create a new office headquarters. Occupying the entire top floor with light on 4 sides, this cracking 756 sqm floor has exposed ceiling trusses and original timber columns. Offering high ceilings with owners who are committed to working with an incoming tenant, to capture the creative warehouse appeal & incorporate that into their desired fit-out.

## Features include:

- Rare top floor offering with windows on all sides
- High exposed ceilings with pitched roof
- Original timber columns & beams throughout
- Iconic branding opportunity for corporate headquarters
- Influence the refurbishment to create your own custom feel