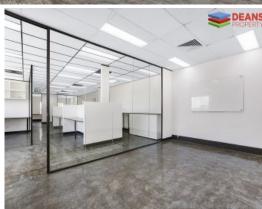

## Features include:

- Creative top floor offering with great natural light
- Existing quality fit-out perfect for plug & play style operators
- Polished concrete floors with high ceilings
- 2 basement car spaces available at cost + bike storage
- Wide variety of cafe's, restaurants and bars at your doorstep
- 5 minute walk to Redfern Station, 12 minutes to Central Station