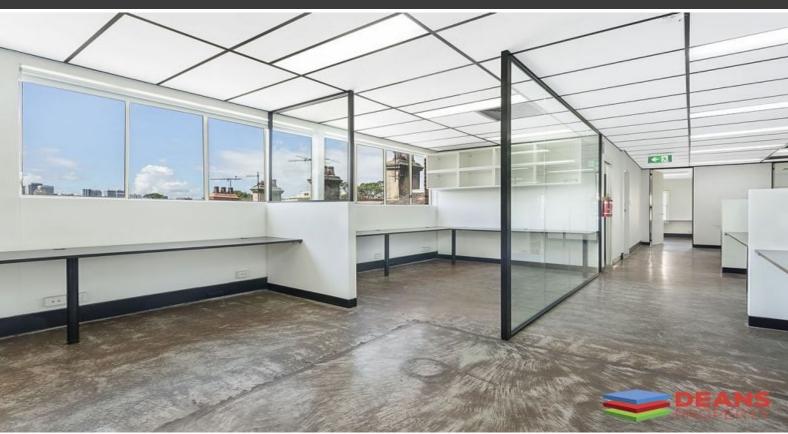

## FRINGE'S MOST AFFORDABLE OFFICE

Prominently position on the corner of Redfern Street and George Street in the middle of the hustle and bustle of cafes, restaurants and bars. This penthouse office floor is a creative offering which suits an array of business' with the city at their door step. This boutique warehouse conversion is a rare find in a tightly held precinct of Redfern, easily accessible from both Redfern & Central Station.

## Features include:

- Creative top floor offering with great natural light
- Existing quality fit-out perfect for plug & play style operators
- Polished concrete floors with high ceilings
- 2 basement car spaces available at cost + bike storage
- Wide variety of cafe's, restaurants and bars at your doorstep
- 5 minute walk to Redfern Station, 12 minutes to Central Station