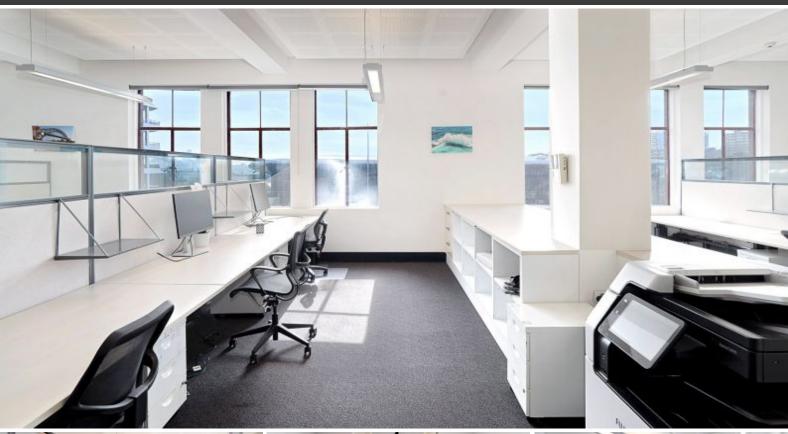

## **TURN KEY CREATIVE FLOOR WITH ROOFTOP TERRACE**

Bringing to the market this incredible fourth floor north facing office. Prominently located on William Street, a mere 4-minute walk from Kings Cross Station and ability to connect to the CBD or Eastern suburbs is one bus away. This turn key office solution is a walk in-walk out opportunity, take advantage of this fitted premises, ready for immediate occupation.

## Features include:

- Expansive north facing whole floor
- Full fit-out including 17 cabled workstations
- 6 & 10 person boardroom with 2 meeting rooms / executive offices
- Brand new communal rooftop terrace with CBD & Sydney Harbour views
- High end kitchen and breakout space with exclusive amenities
- Security building with direct lift access and secure swipe system
- Great natural light with views of Sydney Harbour Bridge & Opera House
- Parking available for \$70.00 per week + GST