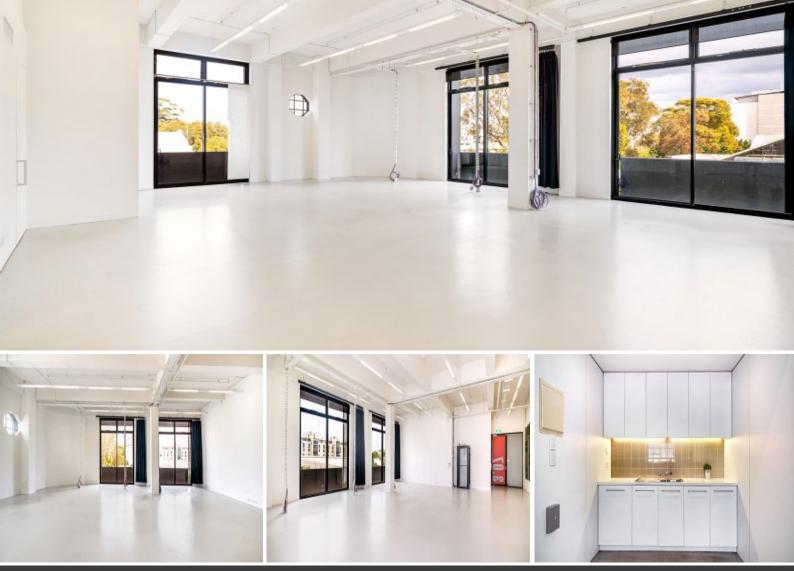

# **CREATIVE SUITE WITH GREAT NATURAL LIGHT**

The property is located within the architecturally lauded Space building & occupies the building's best corner position overlooking The Cannery on Morley Avenue & Dunning Avenue. This enviable location puts convenience & a thriving commercial hub on your doorstep. The Cannery, a trendy retail precinct, provides amenities such as cafes, restaurants, Archie Roses experiential gin distillery & health supermarket. The area is serviced by many bus routes & Green Square Station is approximately a 12 minute stroll away.

This 129sqm creative suite features:

- High ceilings, great natural light, sunny corner location
- Floor to ceiling windows, ducted air conditioning throughout
- Glass sliding door to balconies, excellent cross ventilation
- Polished concrete floors
- Internal toilet & shower in the suite
- Internal full kitchenette, internal storage space in the suite
- Ground Floor café & welcoming lobby
- 1 car space (at additional cost)