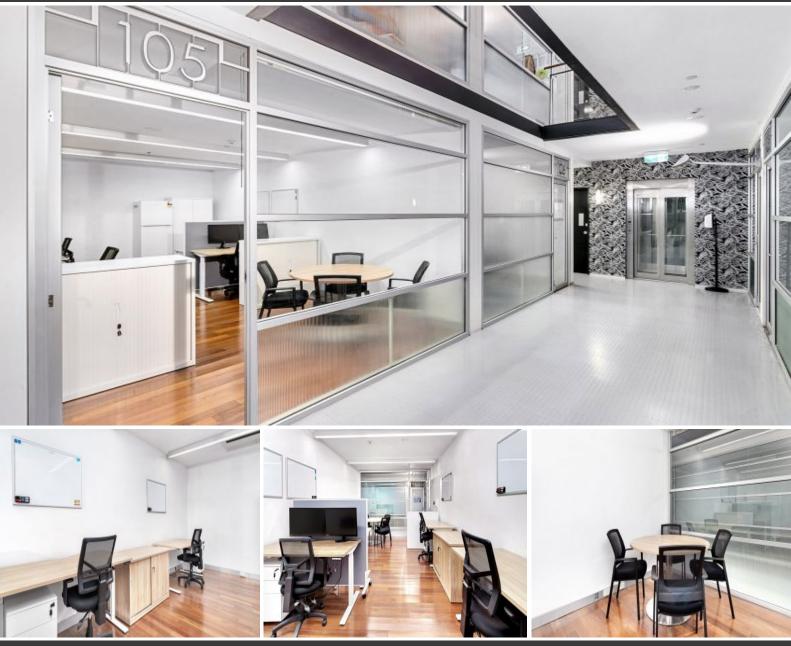

## **BOUTIQUE CINEMA CONVERSION - CREATIVE OFFICE**

Deans Property is proud to present this affordable suite in the Refurbished Iconic Valhalla Art House Cinema. Converted to commercial offices back in 2008, this stunning art deco building features 41 commercial tenancies spread over three floors. There is a coffee shop, florist and other specialist retail in the building, share amenities and beautiful outdoor timber deck areas for your break away time.

Maintaining most of the original character and charm this suite is internal on the ground floor.

Features include:

- Polished timber floors in original cinema-office conversion
- Existing fit-out available for negotiation including 8 workstations and meeting room furniture
- Great free amenities including kitchenette, bathrooms, showers, meeting rooms & balcony with leafy outlook
- Consistent art deco features throughout the whole building
- Quality architecture design and is the Glebe small business hub