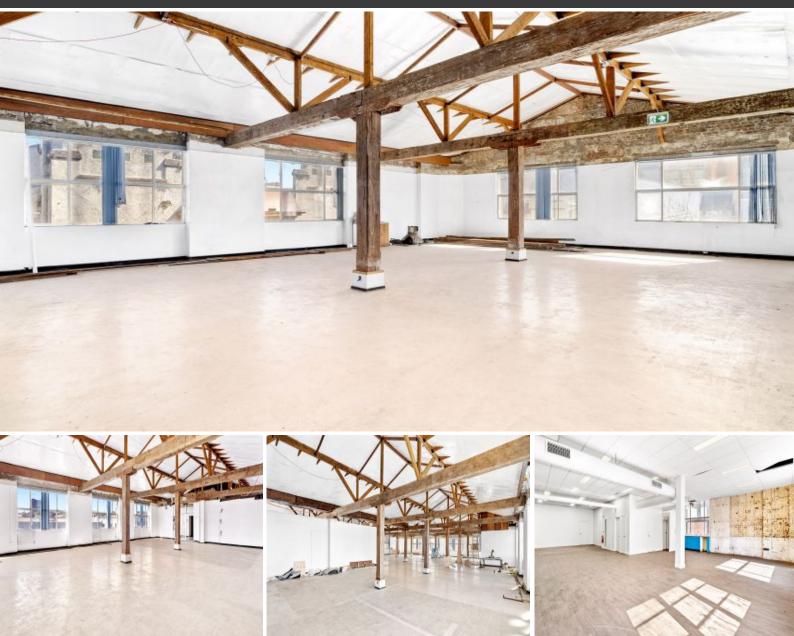

### **IMMACULATE WAREHOUSE CONVERSION - DESIRABLE FRINGE LOCATION**

Introducing to the market for the first time in over 5 years - 45 Chippen Street Chippendale. The building is a landmark corner offering in an excellent city fringe position, easily accessible from the CBD with instant access to arterial roads connecting the Eastern Suburbs, to South and Western Sydney. Quality warehouse converted stock is hard to find in desirable locations, especially those within walking distance to local eateries, cafe's & bars such as Spice Alley, Ester, and Concrete Jungle Cafe.

Features include:

- Recently refurbished office space in classical warehouse conversion -
- Exposed top floor with renovations completing soon -
- Corner positioning with building naming & signage opportunities \_

#### **Property Details**

Туре Property Type Area

Commercial Offices 733m2

Jackson Deans-Harvey P:0449877100 M: 0449 877 100 E : jackson@deansproperty.com.au