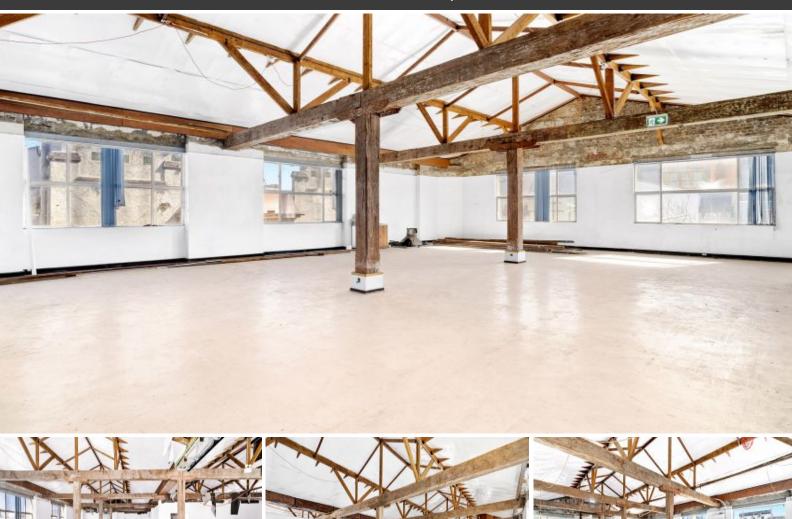

## **IMMACULATE WAREHOUSE CONVERSION - DESIRABLE FRINGE LOCATION**

Introducing to the market for the first time in over 5 years - 45 Chippen Street Chippendale. The building is a landmark corner offering in an excellent city fringe position, easily accessible from the CBD with instant access to arterial roads connecting the Eastern Suburbs, to South and Western Sydney. Quality warehouse converted stock is hard to find in desirable locations, especially those within walking distance to local eateries, cafe's & bars such as Spice Alley, Ester, and Concrete Jungle Cafe.

## Features include:

- Recently refurbished office space in classical warehouse conversion
- Exposed top floor with renovations completing soon
- Corner positioning with building naming & signage opportunities