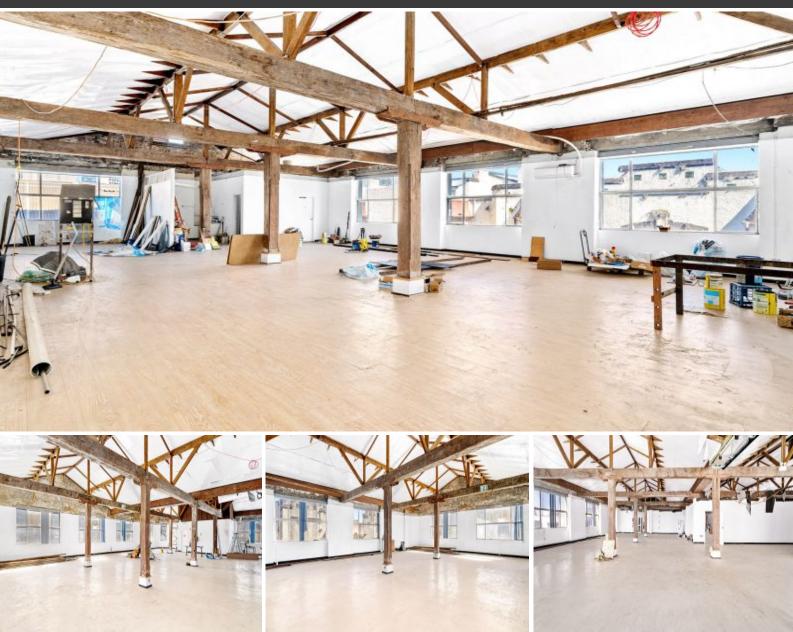

## **IMMACULATE WAREHOUSE CONVERSION - DESIRABLE FRINGE LOCATION**

Introducing to the market for the first time in over 5 years - 45 Chippen Street Chippendale. The building is a landmark corner offering in an excellent city fringe position, easily accessible from the CBD with instant access to arterial roads connecting the Eastern Suburbs, to South and Western Sydney. Quality warehouse converted stock is hard to find in desirable locations, especially those within walking distance to local eateries, cafe's & bars such as Spice Alley, Ester, and Concrete Jungle Cafe.

Features include:

- Recently refurbished office space in classical warehouse conversion -
- Exposed top floor with renovations completing soon -
- Corner positioning with building naming & signage opportunities