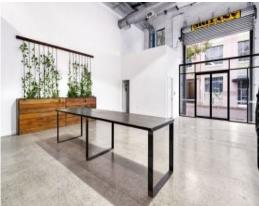

## **36-42 CHIPPEN ST**

Deans Property are proud to present this creative ground floor offering in a desirable City Fringe hotspot. Boasting an impressive fit-out with floating mezzanine floor over existing boardroom & meeting spaces. Exclusive roller shutter door allows for a welcoming first impression perfect for events and social settings. 7 metre high ceilings throughout with private bathrooms (including disabled).

## Features include:

- 405.2 sqm impressive opportunity, suitable for a variety of users (events, functions, office, showroom etc)
- Newly constructed mezzanine with boardroom & consulting rooms directly underneath
- 3 private call booths plus ample storage located at rear
- 8 secure car spaces available for negotiation
- Private roller shutter door ideal for deliveries or vehicle access
- Last remaining tenancy on the floor
- Available now