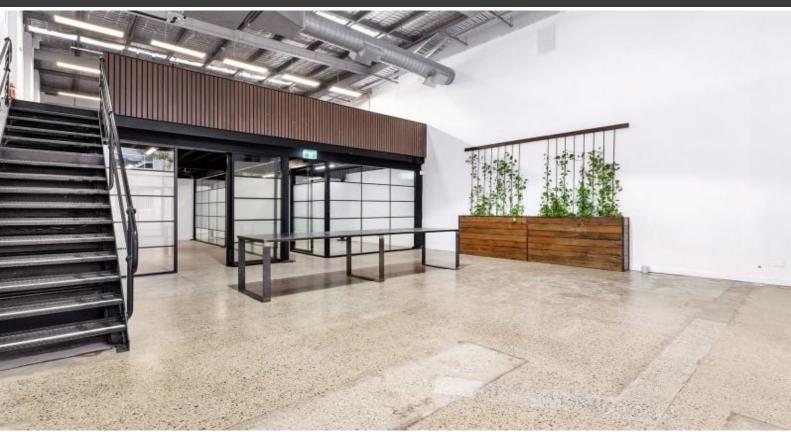

## **36-42 CHIPPEN ST**

Deans Property are proud to present this creative ground floor offering in a desirable City Fringe hotspot. Boasting an impressive fit-out with floating mezzanine floor over existing boardroom & meeting spaces. Exclusive roller shutter door allows for a welcoming first impression perfect for events and social settings. 7 metre high ceilings throughout with private bathrooms (including disabled).

## Features include:

- 405.2 sqm impressive opportunity, suitable for a variety of users (events, functions, office, showroom etc)
- Newly constructed mezzanine with boardroom & consulting rooms directly underneath
- 3 private call booths plus ample storage located at rear
- 8 secure car spaces available for negotiation
- Private roller shutter door ideal for deliveries or vehicle access
- Last remaining tenancy on the floor
- Available now