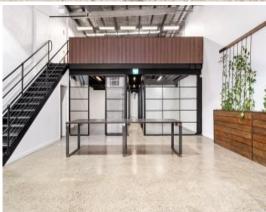

## **36-42 CHIPPEN ST**

Deans Property are proud to present this creative ground floor offering in a desirable City Fringe hotspot. Boasting an impressive fit-out with floating mezzanine floor over existing boardroom & meeting spaces. Exclusive roller shutter door allows for a welcoming first impression perfect for events and social settings. 7 metre high ceilings throughout with private bathrooms (including disabled).

## Features include:

- 405.2 sqm impressive opportunity, suitable for a variety of users (events, functions, office, showroom etc)
- Newly constructed mezzanine with boardroom & consulting rooms directly underneath
- 3 private call booths plus ample storage located at rear
- 8 secure car spaces available for negotiation
- Private roller shutter door ideal for deliveries or vehicle access
- Last remaining tenancy on the floor
- Available now