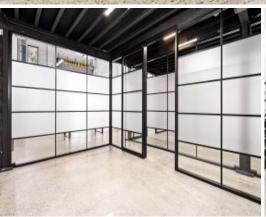

## **36-42 CHIPPEN ST**

Deans Property are proud to present this creative ground floor offering in a desirable City Fringe hotspot. Boasting an impressive fit-out with floating mezzanine floor over existing boardroom & meeting spaces. Exclusive roller shutter door allows for a welcoming first impression perfect for events and social settings. 7 metre high ceilings throughout with private bathrooms (including disabled).

## Features include:

- 405.2 sqm impressive opportunity, suitable for a variety of users (events, functions, office, showroom etc)
- Newly constructed mezzanine with boardroom & consulting rooms directly underneath
- 3 private call booths plus ample storage located at rear
- 8 secure car spaces available for negotiation
- Private roller shutter door ideal for deliveries or vehicle access
- Last remaining tenancy on the floor
- Available now